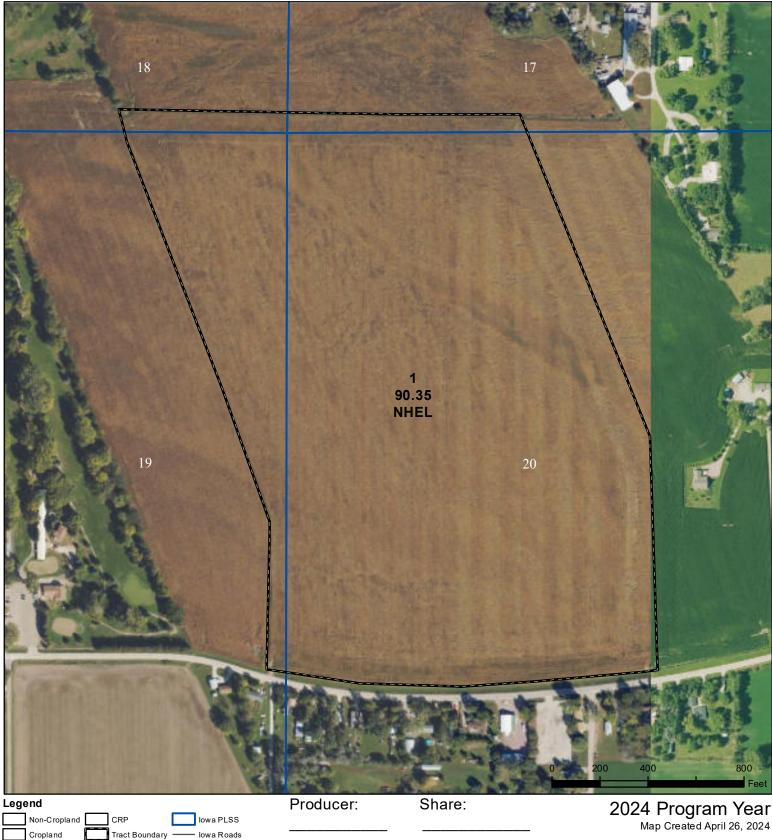

## **Woodbury County, Iowa**

Wetland Determination Identifiers

Restricted UseLimited Restrictions

Tract Cropland Total: 90.35 acres

Farm **8356** Tract **13229** 

Exempt from Conservation Compliance Provisions

United States Department of Agriculture (USDA) Farm Service Agency (FSA) maps are for FSA Program administration only. This map does not represent a legal survey or reflect actual ownership; rather it depicts the information provided directly from the producer and/or National Agricultural Imagery Program (NAIP) imagery. The producer accepts the data 'as is' and assumes all risks associated with its use. USDA-FSA assumes no responsibility for actual or consequential damage incurred as a result of any user's reliance on this data outside FSA Programs. Wetland identifiers do not represent the size, shape, or specific determination of the area. Refer to your original determination (CPA-026 and attached maps) for exact boundaries and determinations or contact USDA Natural Resources Conservation Service (NRCS).