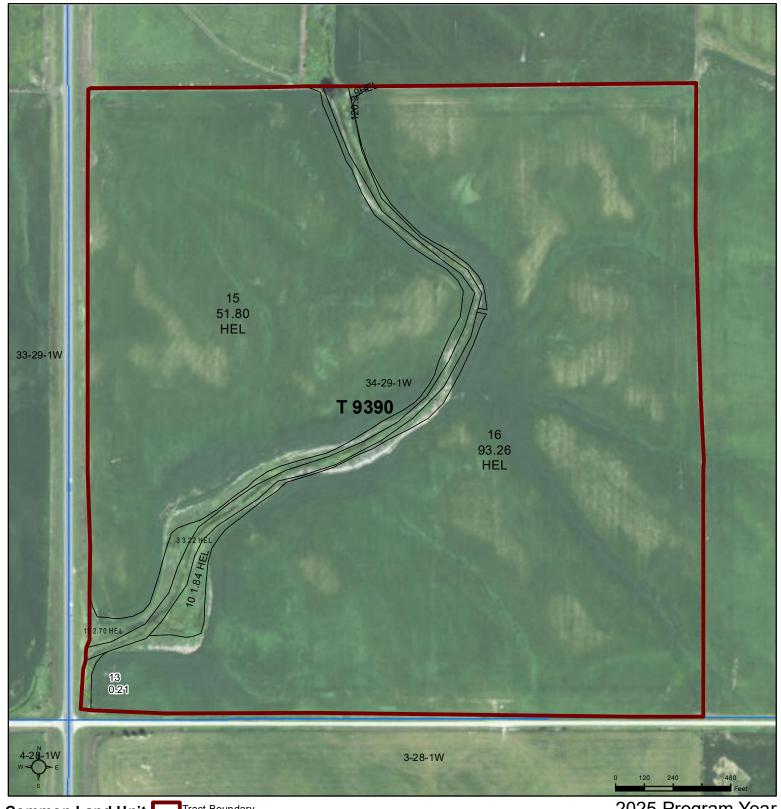

## Cedar County, Nebraska

Tract Boundary
PLSS

2022 NAIP Ortho Imagery

2025 Program Year Map Created October 03, 2024

> Farm **5907** Tract **9390**

## Wetland Determination

Restricted Use

Cropland

Limited RestrictionsExempt from Wetland

Tract Cropland Total: 153.21 acres

United States Department of Agriculture (USDA) Farm Service Agency (FSA) maps are for FSA Program administration only. This map does not represent a legal survey or reflect actual ownership; rather it depicts the information provided directly from the producer and/or National Agricultural Imagery Program (NAIP) imagery. The producer accepts the data 'as is' and assumes all risks associated with its use. USDA-FSA assumes no responsibility for actual or consequential damage incurred as a result of any user's reliance on this data outside FSA Programs. Wetland identifiers do not represent the size, shape, or specific determination of the area. Refer to your original determination (CPA-026 and attached maps) for exact boundaries and determinations or contact USDA Natural Resources Conservation Service (NRCS).