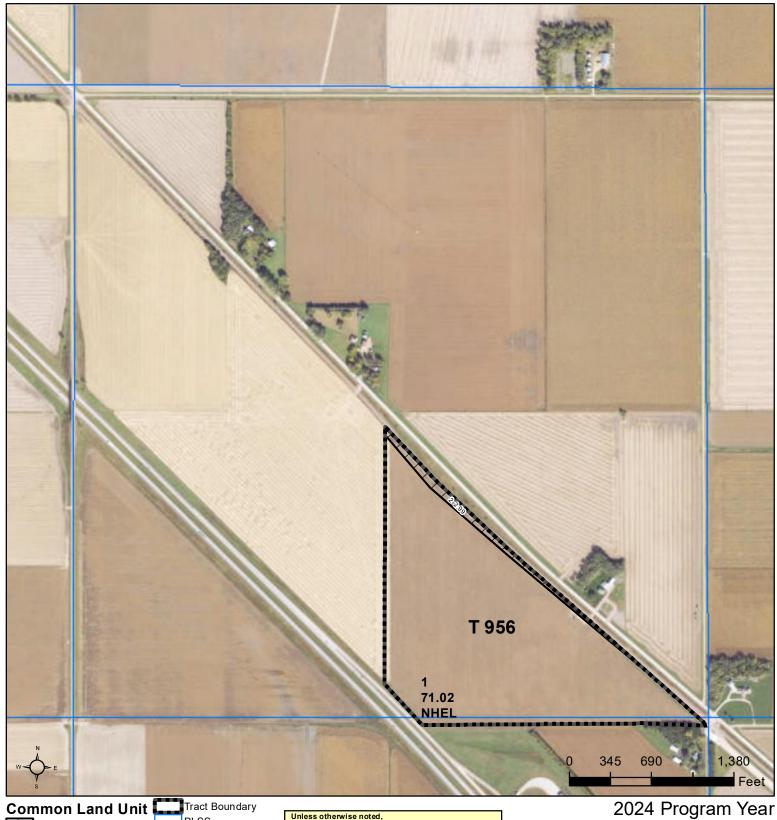

## **Union County, South Dakota**

crops listed below are: Non-irrigated Intended for Grain Corn = Yellow Soybeans = Common Wheat - HRS or HRW Sunflowers = Oil or Non

Producer initial

Map Created April 24, 2024

Farm **4760** 

Wetland Determination Identifiers

Restricted Use

Cropland

Limited Restrictions

Non-Cropland

Exempt from Conservation Compliance Provisions

33-91N-49W-Union