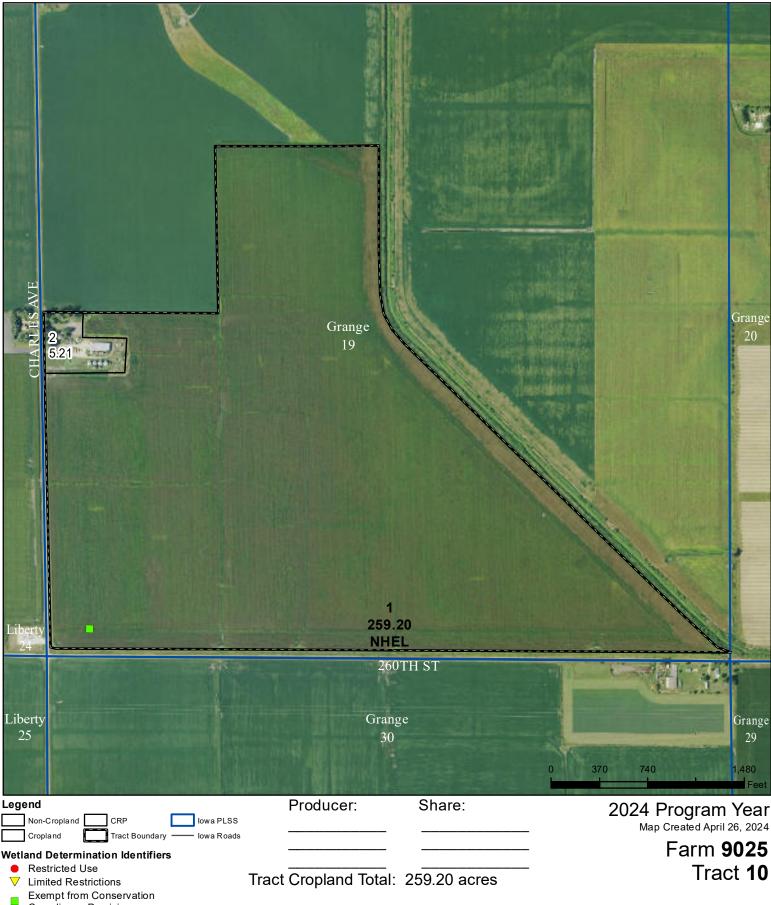

United States Department of Agriculture Woodbury County, Iowa

Compliance Provisions

United States Department of Agriculture (USDA) Farm Service Agency (FSA) maps are for FSA Program administration only. This map does not represent a legal survey or reflect actual ownership; rather it depicts the information provided directly from the producer and/or National Agricultural Imagery Program (NAIP) imagery. The producer accepts the data 'as is' and assumes all risks associated with its use. USDA-FSA assumes no responsibility for actual or consequential damage incurred as a result of any user's reliance on this data outside FSA Programs. Wetland identifiers do not represent the size, shape, or specific determination of the area. Refer to your original determination (CPA-026 and attached maps) for exact boundaries and determinations or contact USDA Natural Resources Conservation Service (NRCS).