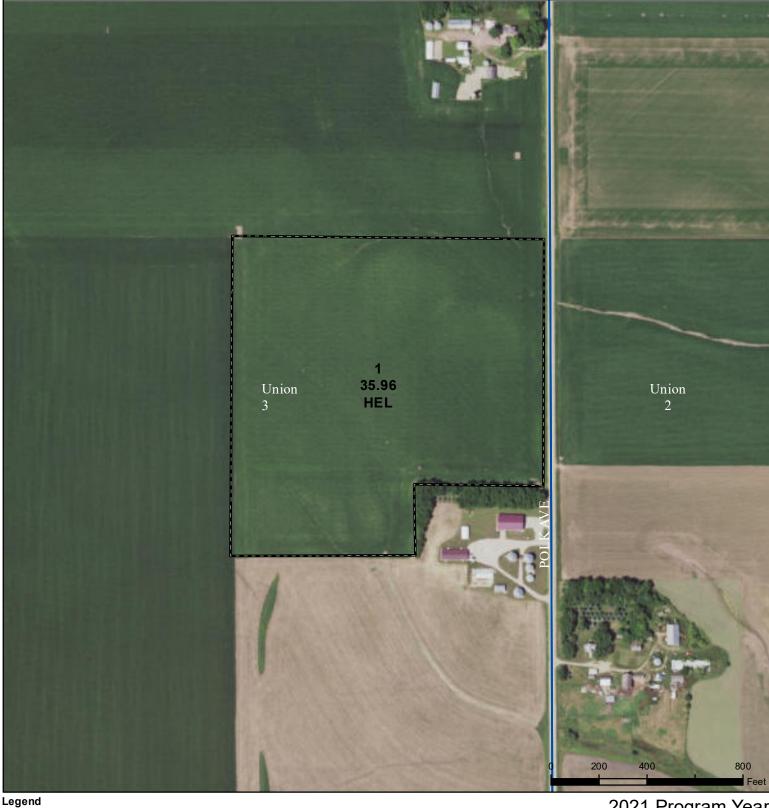

## **Plymouth County, Iowa**

lowa PLSS Non-Cropland CRP Tract Boundary lowa Roads Cropland

2021 Program Year Map Created April 22, 2021

Farm **7811** Tract **4459** 

Tract Cropland Total: 35.96 acres