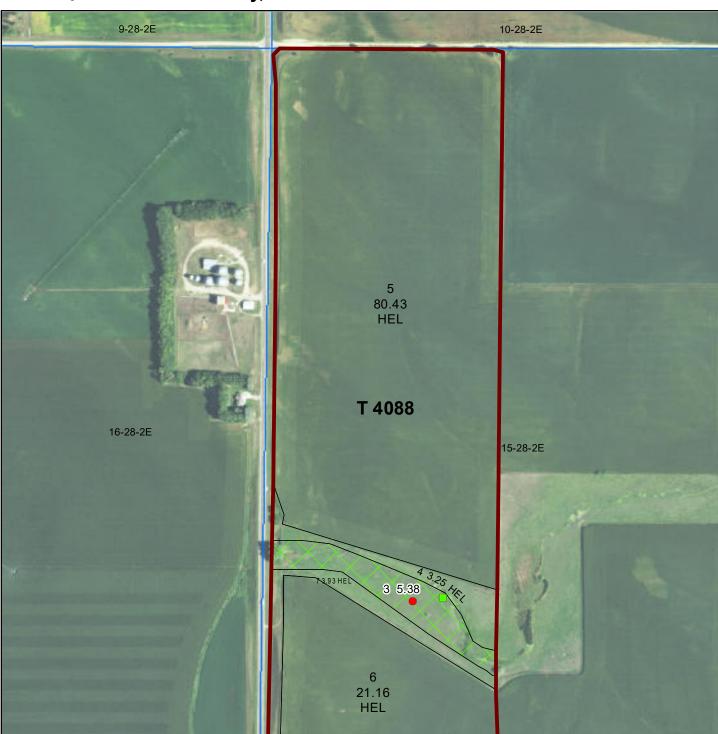

## Tract Cropland Total: 108.77 acres

2022 NAIP Ortho Imagery

United States Department of Agriculture (USDA) Farm Service Agency (FSA) maps are for FSA Program administration only. This map does not represent a legal survey or reflect actual ownership; rather it depicts the information provided directly from the producer and/or National Agricultural Imagery Program (NAIP) imagery. The producer accepts the data 'as is' and assumes all risks associated with its use. USDA-FSA assumes no responsibility for actual or consequential damage incurred as a result of any user's reliance on this data outside FSA Programs. Wetland identifiers do not represent the size, shape, or specific determination of the area. Refer to your original determination (CPA-026 and attached maps) for exact boundaries and determinations or contact USDA Natural Resources Conservation Service (NRCS).