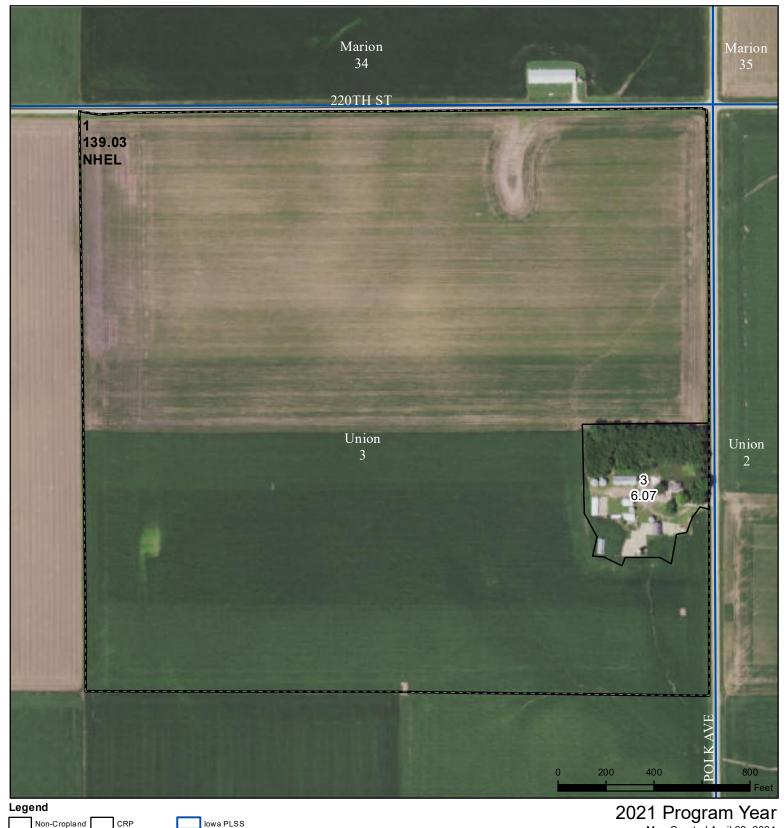

## **Plymouth County, Iowa**

Cropland Tract Boundary - Wetland Determination Identifiers

lowa Roads

Restricted Use

Exempt from Conservation

Tract Cropland Total: 139.03 acres

Map Created April 22, 2021
Farm 7811

Farm **7811** Tract **12621** 

Compliance Provisions
United States Department of Agriculture (USDA) Farm Service Agency (FSA) maps are for FSA Program administration only. This map does not represent a legal survey or reflect actual ownership; rather it depicts the information provided directly from the producer and/or National Agricultural Imagery Program (NAIP) imagery. The producer accepts the data 'as is' and assumes all risks associated with its use. USDA-FSA assumes no responsibility for actual or consequential damage incurred as a result of any user's reliance on this data outside FSA Programs. Wetland identifiers do not represent the size, shape, or specific determination of the area. Refer to your original determination (CPA-026 and attached maps) for exact boundaries and determinations or contact USDA Natural Resources Conservation Service (NRCS).