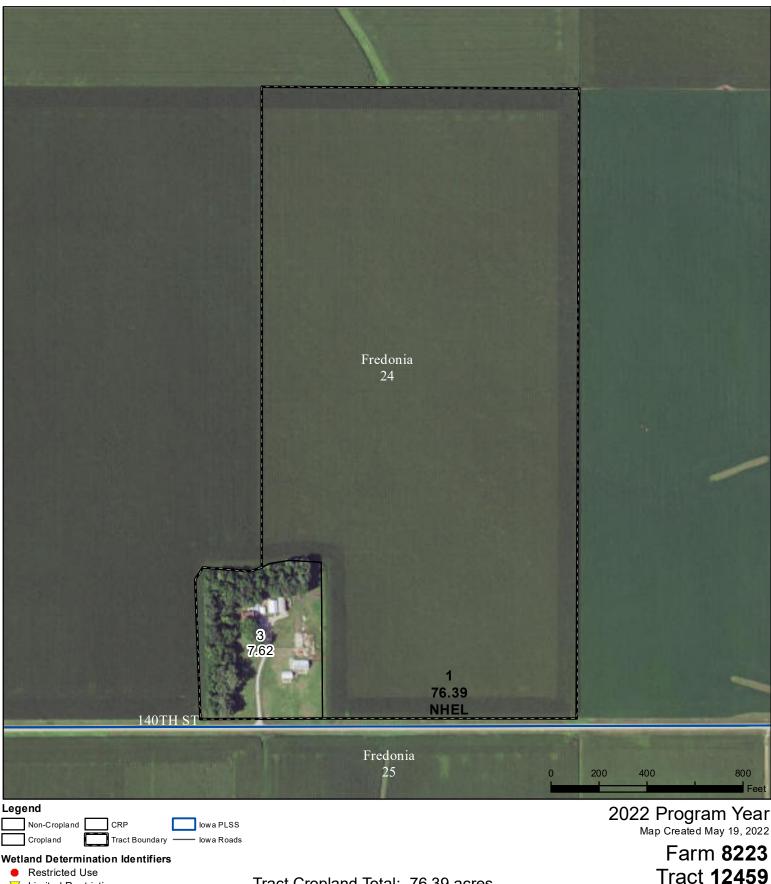

- Restricted Use
- $\nabla$ Limited Restrictions Exempt from Conservation
- **Compliance Provisions**

United States Department of Agriculture (USDA) Farm Service Agency (FSA) maps are for FSA Program administration only. This map does not represent a legal survey or reflect actual ownership; rather it depicts the information provided directly from the producer and/or National Agricultural Imagery Program (NAIP) imagery. The producer accepts the data 'as is' and assumes all risks associated with its use. USDA-FSA assumes no responsibility for actual or consequential damage incurred as a result of any user's reliance on this data outside FSA Programs. Wetland identifiers to not represent the size, shape, or specific determination of the area. Refer to your original determination (CPA-026