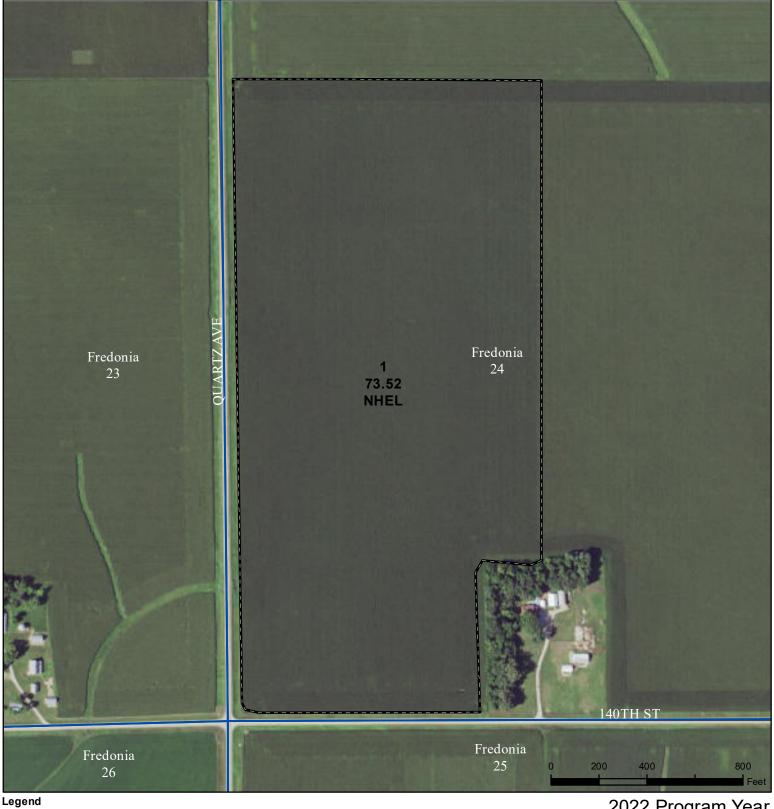

## **Plymouth County, Iowa**

lowa PLSS Non-Cropland CRP Tract Boundary Cropland

2022 Program Year

Map Created May 19, 2022

Farm **8223** Tract 10289

Tract Cropland Total: 73.52 acres