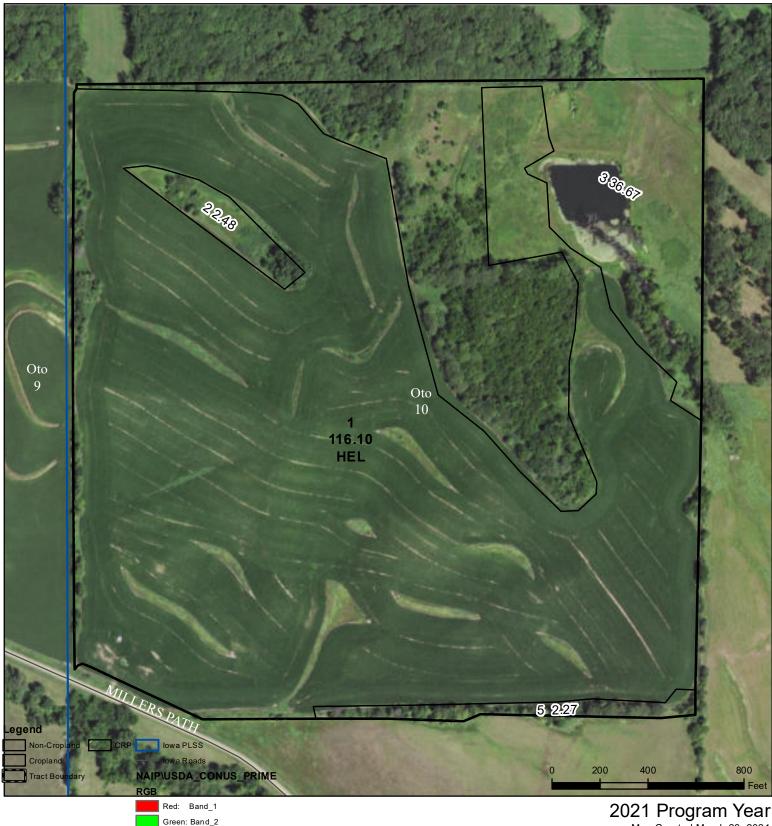

## **Woodbury County, Iowa**

Wetland Determination Identifiers

Blue: Band\_3

Restricted Use

Exempt from Conservation

Tract Cropland Total: 116.10 acres

Map Created March 23, 2021

Farm **8355** Tract **2567** 

Compliance Provisions
United States Department of Agriculture (USDA) Farm Service Agency (FSA) maps are for FSA Program administration only. This map does not represent a legal survey or reflect actual ownership; rather it depicts the information provided directly from the producer and/or National Agricultural Imagery Program (NAIP) imagery. The producer accepts the data 'as is' and assumes all risks associated with its use. USDA-FSA assumes no responsibility for actual or consequential damage incurred as a result of any user's reliance on this data outside FSA Programs. Wetland identifiers do not represent the size, shape, or specific determination of the area. Refer to your original determination (CPA-026 and attached maps) for exact boundaries and determinations or contact USDA Natural Resources Conservation Service (NRCS).