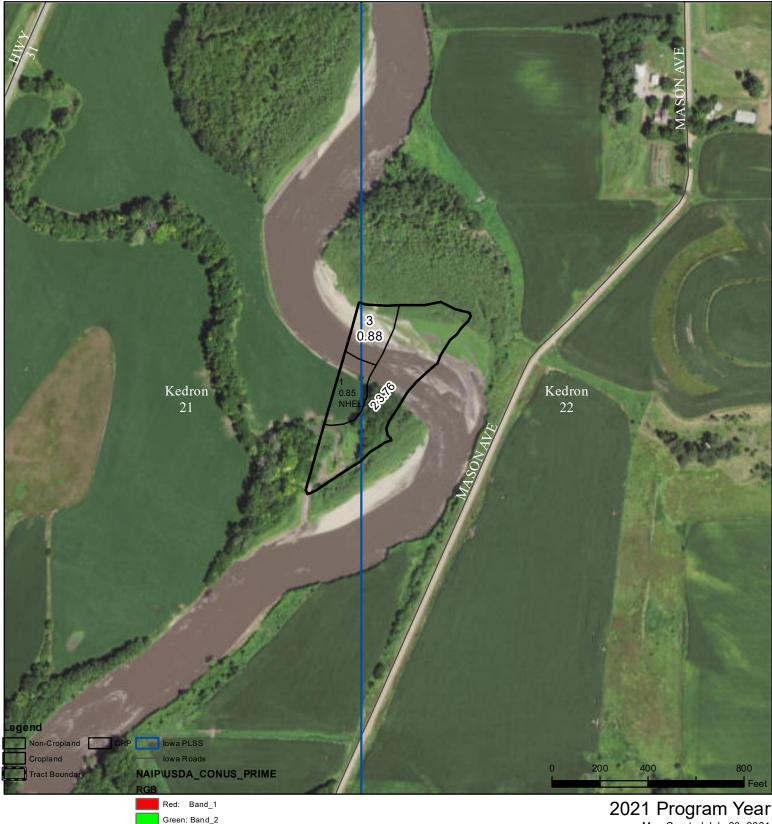

## **Woodbury County, Iowa**

Wetland Determination Identifiers

Blue: Band\_3

Restricted Use

Limited Restrictions

**Exempt from Conservation** 

Tract Cropland Total: 0.85 acres

2021 Program Year Map Created July 23, 2021

Farm **8616** Tract 10942

Compliance Provisions United States Department of Agriculture (USDA) Farm Service Agency (FSA) maps are for FSA Program administration only. This map does not represent a legal survey or reflect actual ownership; rather it depicts the information provided directly from the producer and/or National Agricultural Imagery Program (NAIP) imagery. The producer accepts the data 'as is' and assumes all risks associated with its use. USDA-FSA assumes no responsibility for actual or consequential damage incurred as a result of any user's reliance on this data outside FSA Programs. Wetland identifiers do not represent the size, shape, or specific determination of the area. Refer to your original determination (CPA-026 and attached maps) for exact boundaries and determinations or contact USDA Natural Resources Conservation Service (NRCS).