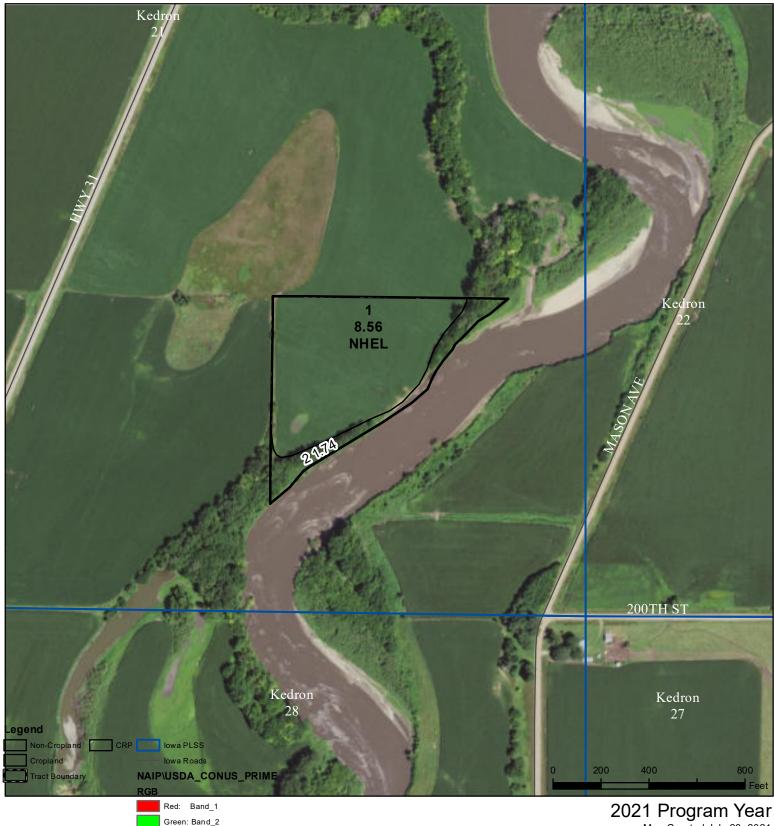

## **Woodbury County, Iowa**

Wetland Determination Identifiers

Blue: Band\_3

Restricted Use

Limited Restrictions

**Exempt from Conservation** 

Tract Cropland Total: 8.56 acres

2021 Program Year Map Created July 23, 2021

Farm **8616** Tract 10397

Compliance Provisions United States Department of Agriculture (USDA) Farm Service Agency (FSA) maps are for FSA Program administration only. This map does not represent a legal survey or reflect actual ownership; rather it depicts the information provided directly from the producer and/or National Agricultural Imagery Program (NAIP) imagery. The producer accepts the data 'as is' and assumes all risks associated with its use. USDA-FSA assumes no responsibility for actual or consequential damage incurred as a result of any user's reliance on this data outside FSA Programs. Wetland identifiers do not represent the size, shape, or specific determination of the area. Refer to your original determination (CPA-026 and attached maps) for exact boundaries and determinations or contact USDA Natural Resources Conservation Service (NRCS).