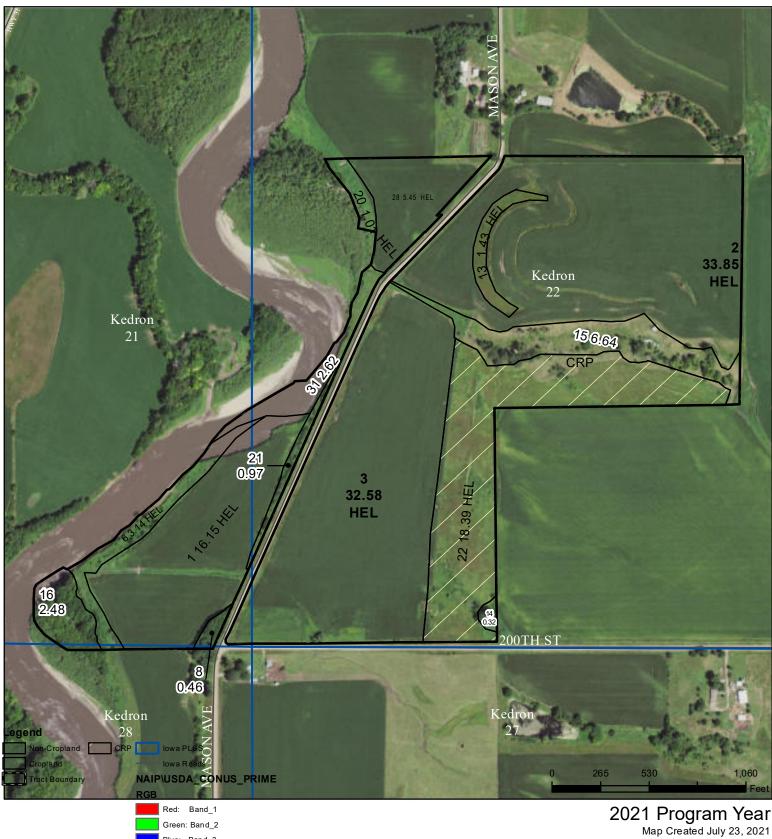

## **Woodbury County, Iowa**

Wetland Determination Identifiers

Blue: Band\_3

Restricted Use

Limited Restrictions

**Exempt from Conservation** 

Tract Cropland Total: 112.00 acres

Farm **5945** 

Tract 1821

Compliance Provisions United States Department of Agriculture (USDA) Farm Service Agency (FSA) maps are for FSA Program administration only. This map does not represent a legal survey or reflect actual ownership; rather it depicts the information provided directly from the producer and/or National Agricultural Imagery Program (NAIP) imagery. The producer accepts the data 'as is' and assumes all risks associated with its use. USDA-FSA assumes no responsibility for actual or consequential damage incurred as a result of any user's reliance on this data outside FSA Programs. Wetland identifiers do not represent the size, shape, or specific determination of the area. Refer to your original determination (CPA-026 and attached maps) for exact boundaries and determinations or contact USDA Natural Resources Conservation Service (NRCS).