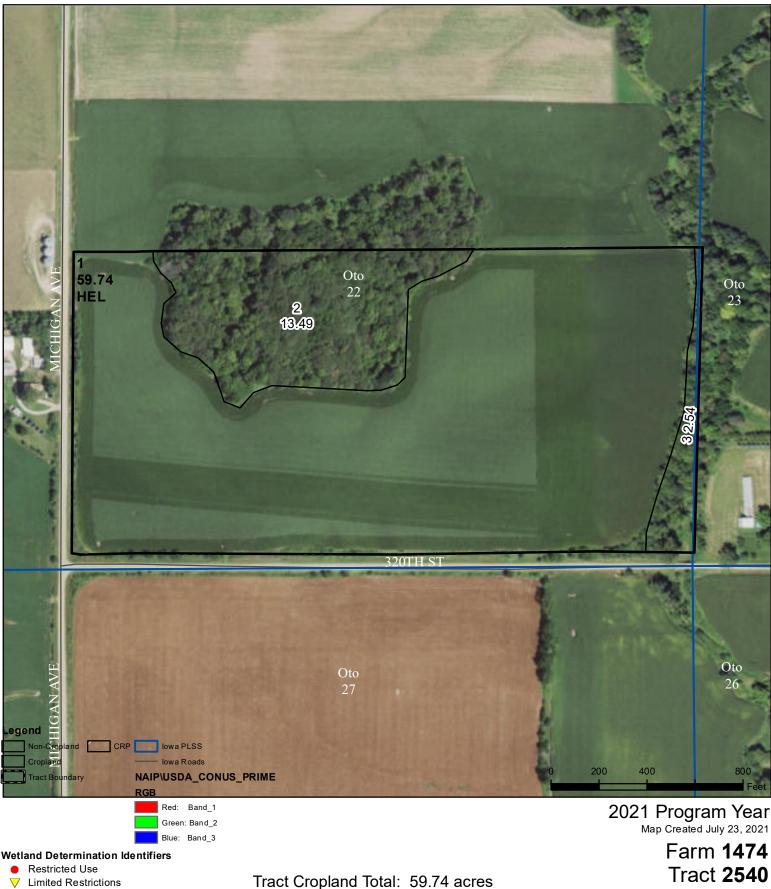

United States Department of Agriculture Woodbury County, Iowa

USDA

- Exempt from Conservation
- Compliance Provisions

United States Department of Agriculture (USDA) Farm Service Agency (FSA) maps are for FSA Program administration only. This map does not represent a legal survey or reflect actual ownership; rather it depicts the information provided directly from the producer and/or National Agricultural Imagery Program (NAIP) imagery. The producer accepts the data 'as is' and assumes all risks associated with its use. USDA-FSA assumes no responsibility for actual or consequential damage incurred as a result of any user's reliance on this data outside FSA Programs. Wetland identifiers do not represent the size, shape, or specific determination of the area. Refer to your original determination (CPA-026 and attached maps) for exact boundaries and determinations or contact USDA Natural Resources Conservation Service (NRCS).