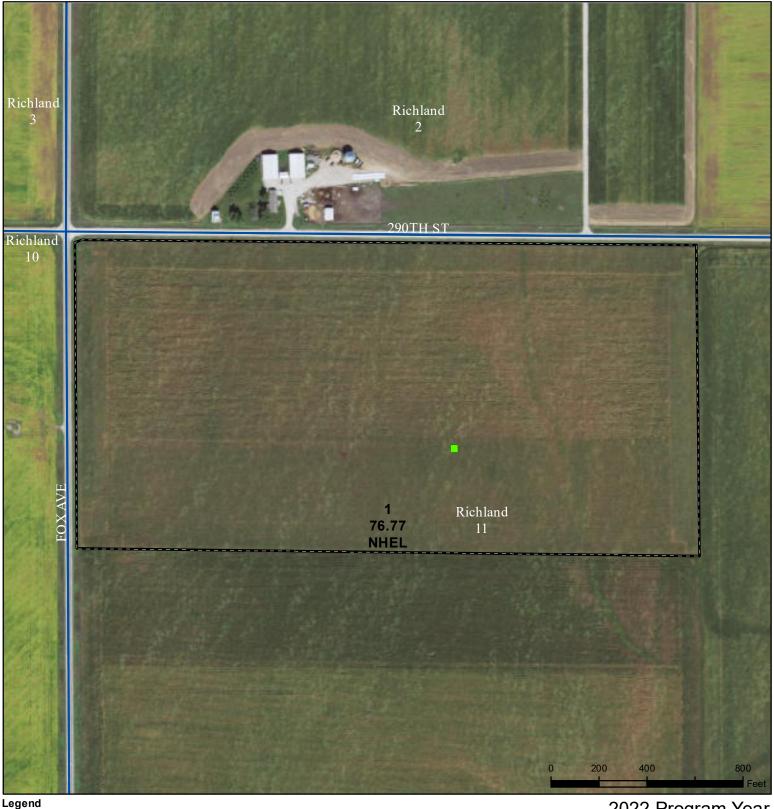

## Sac County, Iowa

lowa PLSS Non-Cropland CRP Tract Boundary -Cropland

2022 Program Year

Map Created April 28, 2022

Farm **967** Tract 1938

Tract Cropland Total: 76.77 acres