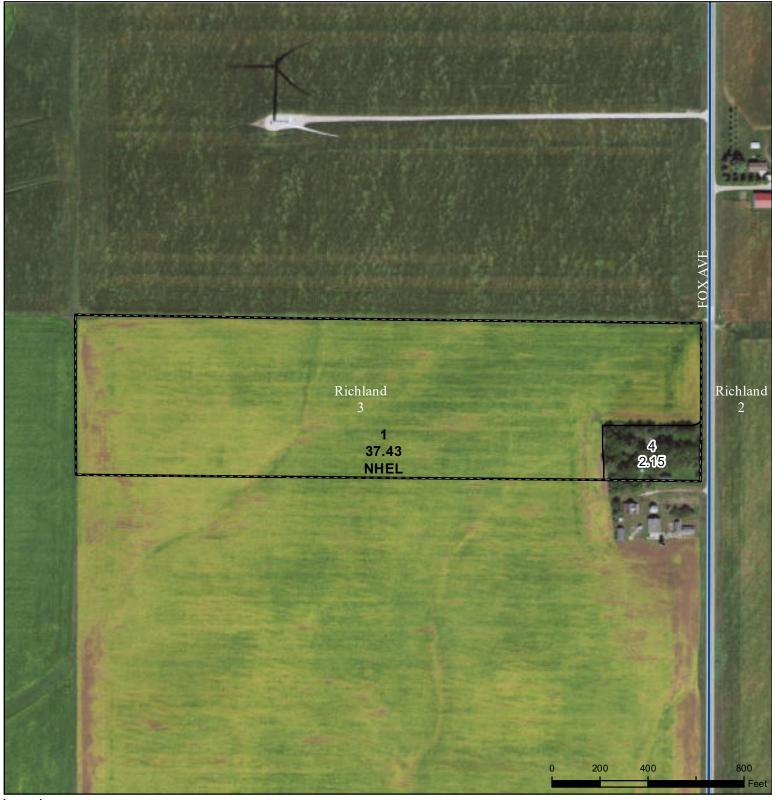

## Sac County, Iowa

Legend

Non-Cropland CRP lowa PLSS
Cropland Tract Boundary lowa Roads

2022 Program Year

Map Created April 29, 2022

Farm **967** Tract **11255** 

Tract Cropland Total: 37.43 acres