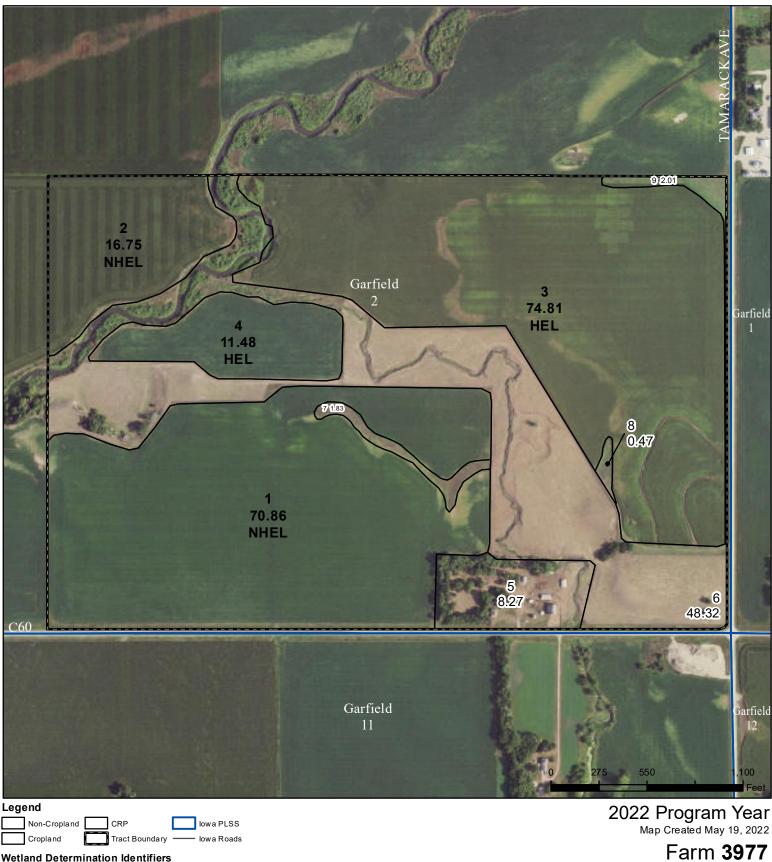

## Wetland Determination Identifiers

- Restricted Use
- $\nabla$ Limited Restrictions Exempt from Conservation
- **Compliance Provisions**

United States Department of Agriculture (USDA) Farm Service Agency (FSA) maps are for FSA Program administration only. This map does not represent a legal survey or reflect actual ownership; rather it depicts the information provided directly from the producer and/or National Agricultural Imagery Program (NAIP) imagery. The producer accepts the data 'as is' and assumes all risks associated with its use. USDA-FSA assumes no responsibility for actual or consequential damage incurred as a result of any user's reliance on this data outside FSA Programs. Wetland identifiers do not represent the size, shape, or specific determination of the area. Refer to your original determination (CPA-026 and attached maps) for exact boundaries and determinations or contact USDA Natural Resources Conservation Service (NRCS).

Tract Cropland Total: 173.90 acres

USDA is an equal opportunity provider, employer, and lender.

Tract 4150