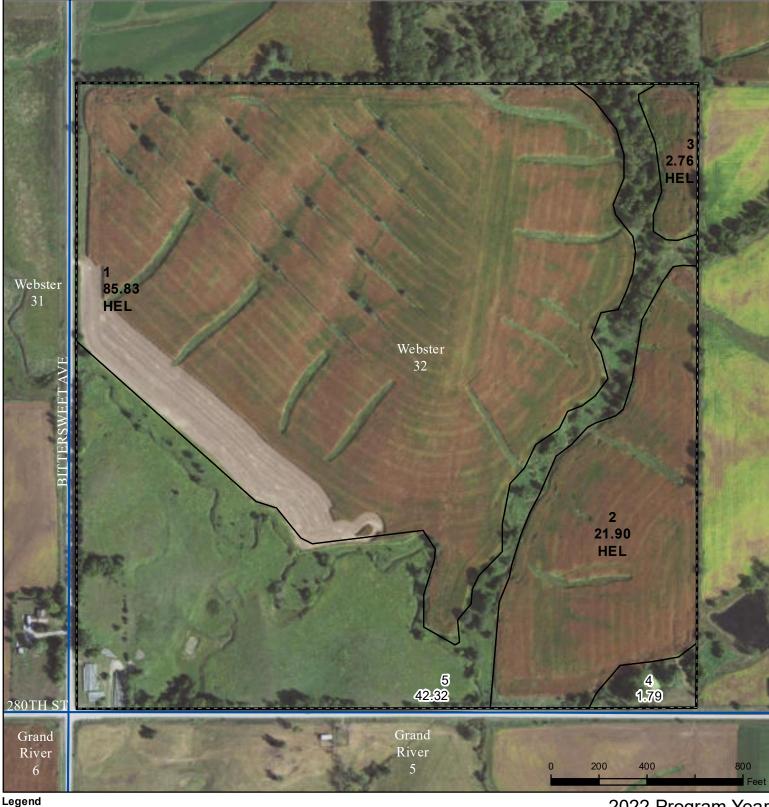

## **Madison County, Iowa**

Non-Cropland CRP lowa PLSS Wetland Determination Identifiers lowa Roads 2022 Program Year Map Created May 09, 2022

Farm **7241 Tract 154** 

Restricted Use

Limited Restrictions

Tract Cropland Total: 110.49 acres

**Exempt from Conservation** Compliance Provisions

United States Department of Agriculture (USDA) Farm Service Agency (FSA) maps are for FSA Program administration only. This map does not represent a legal survey or reflect actual ownership; rather it depicts the information provided directly from the producer and/or National Agricultural Imagery Program (NAIP) imagery. The producer accepts the data 'as is' and assumes all risks associated with its use. USDA-FSA assumes no responsibility for actual or consequential damage incurred as a result of any user's reliance on this data outside FSA Programs. Wetland identifiers do not represent the size, shape, or specific determination of the area. Refer to your original determination (CPA-026 and attached maps) for exact boundaries and determinations or contact USDA Natural Resources Conservation Service (NRCS).