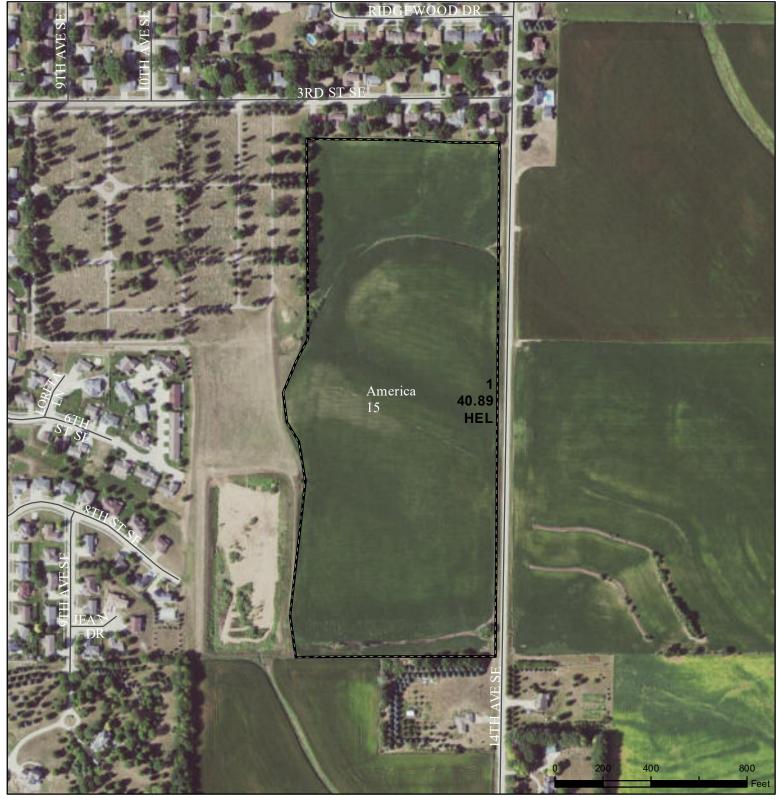

## Wetland Determination Identifiers

- Restricted Use
- Limited Restrictions
- Exempt from Conservation

Conservation

Compliance Provisions

## Tract Cropland Total: 40.89 acres

2022 Program Year Map Created May 19, 2022

> Farm **8734** Tract **11292**

United States Department of Agriculture (USDA) Farm Service Agency (FSA) maps are for FSA Program administration only. This map does not represent a legal survey or reflect actual ownership; rather it depicts the information provided directly from the producer and/or National Agricultural Imagery Program (NAIP) imagery. The producer accepts the data 'as is' and assumes all risks associated with its use. USDA-FSA assumes no responsibility for actual or consequential damage incurred as a result of any user's reliance on this data outside FSA Programs. Wetland identifiers do not represent the size, shape, or specific determination of the area. Refer to your original determination (CPA-026 and attached maps) for exact boundaries and determinations or contact USDA Natural Resources Conservation Service (NRCS).