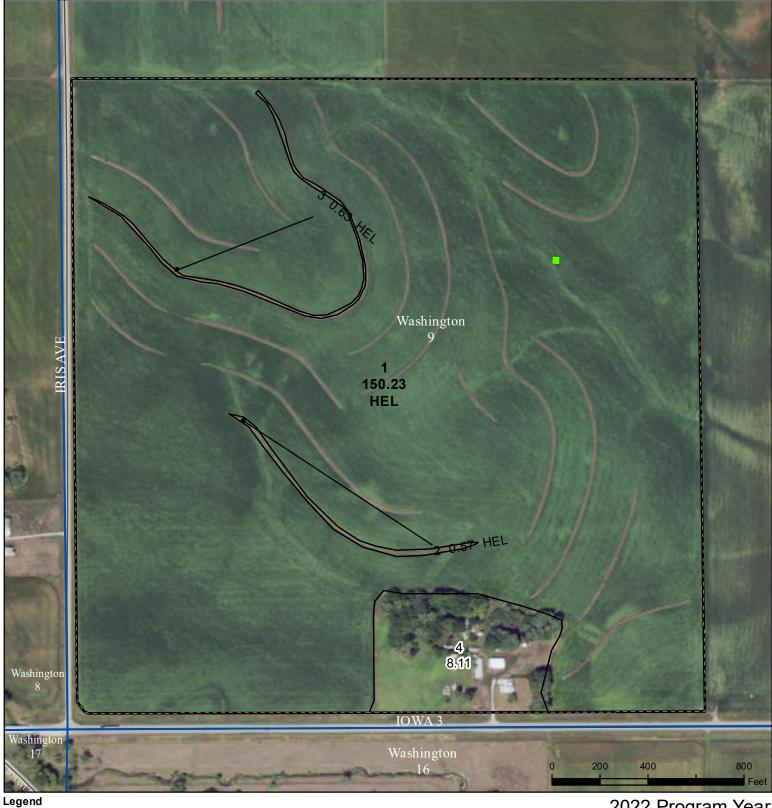

## **Plymouth County, Iowa**

CRP lowa PLSS Non-Cropland Tract Boundary lowa Roads 2022 Program Year Map Created May 19, 2022

Farm **2575** Tract 1875

Tract Cropland Total: 151.43 acres