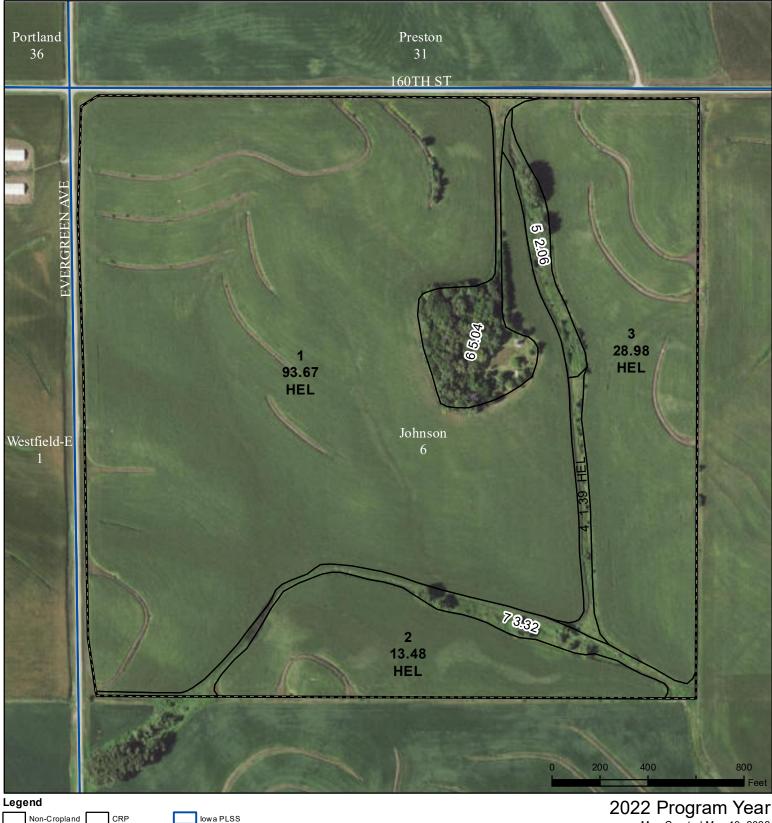

## **Plymouth County, Iowa**

Wetland Determination Identifiers

Tract Boundary

lowa Roads

Restricted Use

Non-Cropland

Cropland

Limited Restrictions

**Exempt from Conservation** 

Tract Cropland Total: 137.52 acres

Map Created May 19, 2022

Farm 2575 Tract 1874

Compliance Provisions United States Department of Agriculture (USDA) Farm Service Agency (FSA) maps are for FSA Program administration only. This map does not represent a legal survey or reflect actual ownership; rather it depicts the information provided directly from the producer and/or National Agricultural Imagery Program (NAIP) imagery. The producer accepts the data 'as is' and assumes all risks associated with its use. USDA-FSA assumes no responsibility for actual or consequential damage incurred as a result of any user's reliance on this data outside FSA Programs. Wetland identifiers do not represent the size, shape, or specific determination of the area. Refer to your original determination (CPA-026 and attached maps) for exact boundaries and determinations or contact USDA Natural Resources Conservation Service (NRCS).