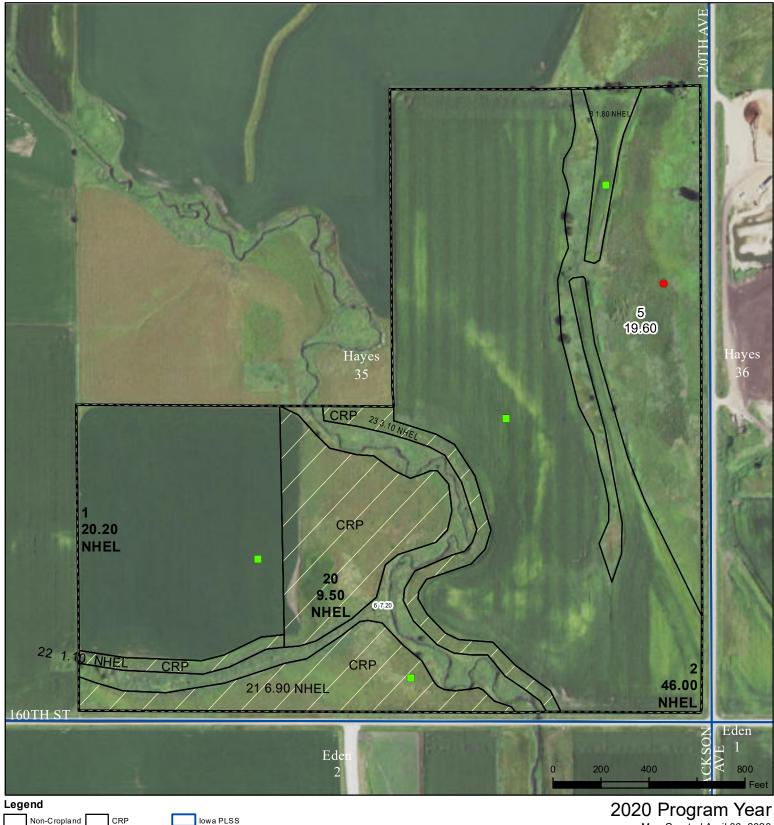

## **Buena Vista County, Iowa**

Cropland Tract Boundary - Wetland Determination Identifiers

lowa Roads

Restricted Use

Limited Restrictions

Exempt from Conservation

Tract Cropland Total: 88.60 acres

Map Created April 06, 2020

Farm **727** Tract **2717** 

Compliance Provisions
United States Department of Agriculture (USDA) Farm Service Agency (FSA) maps are for FSA Program administration only. This map does not represent a legal survey or reflect actual ownership; rather it depicts the information provided directly from the producer and/or National Agricultural Imagery Program (NAIP) imagery. The producer accepts the data 'as is' and assumes all risks associated with its use. USDA-FSA assumes no responsibility for actual or consequential damage incurred as a result of any user's reliance on this data outside FSA Programs. Wetland identifiers do not represent the size, shape, or specific determination of the area. Refer to your original determination (CPA-026 and attached maps) for exact boundaries and determinations or contact USDA Natural Resources Conservation Service (NRCS).