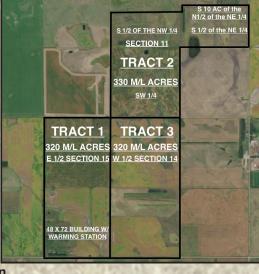

# Approx. 964 Acres Offered in 3 Tracts Brule Co., South Dakota Private Hunting Estate & Over 500+ Acres of Farmland (Per Original Government Survey)

LEGAL DESCRIPTION: Tract 1: E 1/2 of Section 15, Tract 2: SW 1/4, S 1/2 of the NW 1/4, S 1/2 of the NE 1/4, and the South 10 acres of the N 1/2 of the NE 1/4 all in Section 11, Tract 3: W 1/2 of Section 14; all in Township 101 North, Range 69 West, Brule County, South Dakota. (Per Original Government Survey)