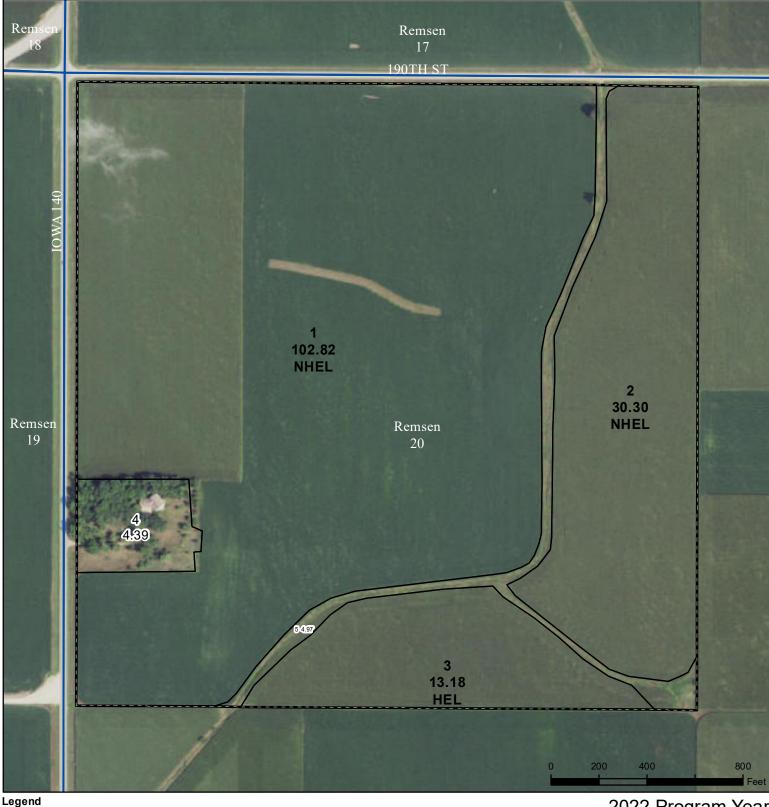

## **Plymouth County, Iowa**

Wetland Determination Identifiers

CRP

Tract Boundary

lowa PLSS

- Iowa Roads

Restricted Use

Non-Cropland

Cropland

Limited Restrictions

Exempt from Conservation

Tract Cropland Total: 146.30 acres

2022 Program Year
Map Created May 19, 2022

Farm **2041** Tract **2261** 

Compliance Provisions
United States Department of Agriculture (USDA) Farm Service Agency (FSA) maps are for FSA Program administration only. This map does not represent a legal survey or reflect actual ownership; rather it depicts the information provided directly from the producer and/or National Agricultural Imagery Program (NAIP) imagery. The producer accepts the data 'as is' and assumes all risks associated with its use. USDA-FSA assumes no responsibility for actual or consequential damage incurred as a result of any user's reliance on this data outside FSA Programs. Wetland identifiers do not represent the size, shape, or specific determination of the area. Refer to your original determination (CPA-026 and attached maps) for exact boundaries and determinations or contact USDA Natural Resources Conservation Service (NRCS).