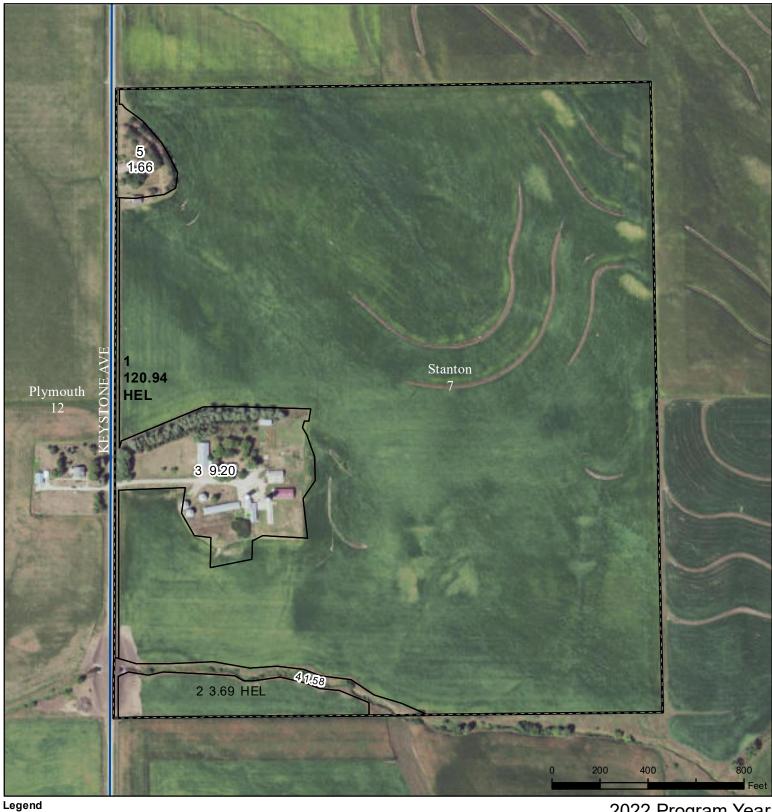

## **Plymouth County, Iowa**

Non-Cropland CRP

Cropland Tract Boundary -

lowa PLSS

lowa Roads

2022 Program Year
Map Created May 19, 2022

Farm **7844** Tract **9222** 

Tract Cropland Total: 124.63 acres