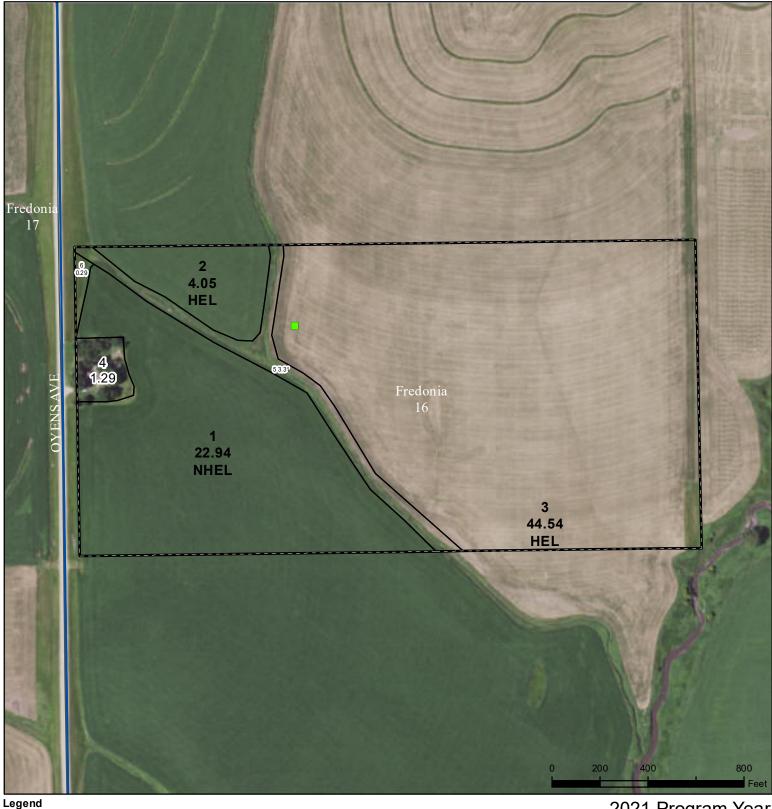

## Plymouth County, Iowa

Wetland Determination Identifiers

Tract Boundary

Iowa PLSS

Restricted Use

Non-Cropland

Cropland

Limited Restrictions

Exempt from Conservation

Tract Cropland Total: 71.53 acres

2021 Program Year
Map Created April 22, 2021

Farm **7749** Tract **1061** 

Compliance Provisions
United States Department of Agriculture (USDA) Farm Service Agency (FSA) maps are for FSA Program administration only. This map does not represent a legal survey or reflect actual ownership; rather it depicts the information provided directly from the producer and/or National Agricultural Imagery Program (NAIP) imagery. The producer accepts the data 'as is' and assumes all risks associated with its use. USDA-FSA assumes no responsibility for actual or consequential damage incurred as a result of any user's reliance on this data outside FSA Programs. Wetland identifiers do not represent the size, shape, or specific determination of the area. Refer to your original determination (CPA-026 and attached maps) for exact boundaries and determinations or contact USDA Natural Resources Conservation Service (NRCS).