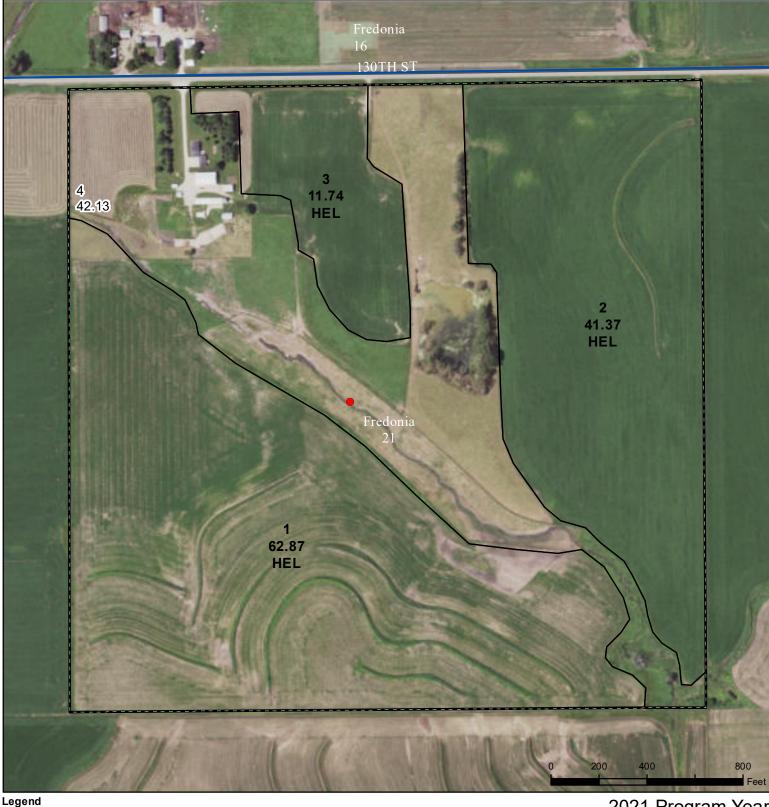

## **Plymouth County, Iowa**

Wetland Determination Identifiers

CRP

Tract Boundary

lowa PLSS

Restricted Use

Non-Cropland

Cropland

Limited Restrictions

**Exempt from Conservation** 

Tract Cropland Total: 115.98 acres

2021 Program Year Map Created April 22, 2021

Farm **5030** Tract 1066

Compliance Provisions United States Department of Agriculture (USDA) Farm Service Agency (FSA) maps are for FSA Program administration only. This map does not represent a legal survey or reflect actual ownership; rather it depicts the information provided directly from the producer and/or National Agricultural Imagery Program (NAIP) imagery. The producer accepts the data 'as is' and assumes all risks associated with its use. USDA-FSA assumes no responsibility for actual or consequential damage incurred as a result of any user's reliance on this data outside FSA Programs. Wetland identifiers do not represent the size, shape, or specific determination of the area. Refer to your original determination (CPA-026 and attached maps) for exact boundaries and determinations or contact USDA Natural Resources Conservation Service (NRCS).