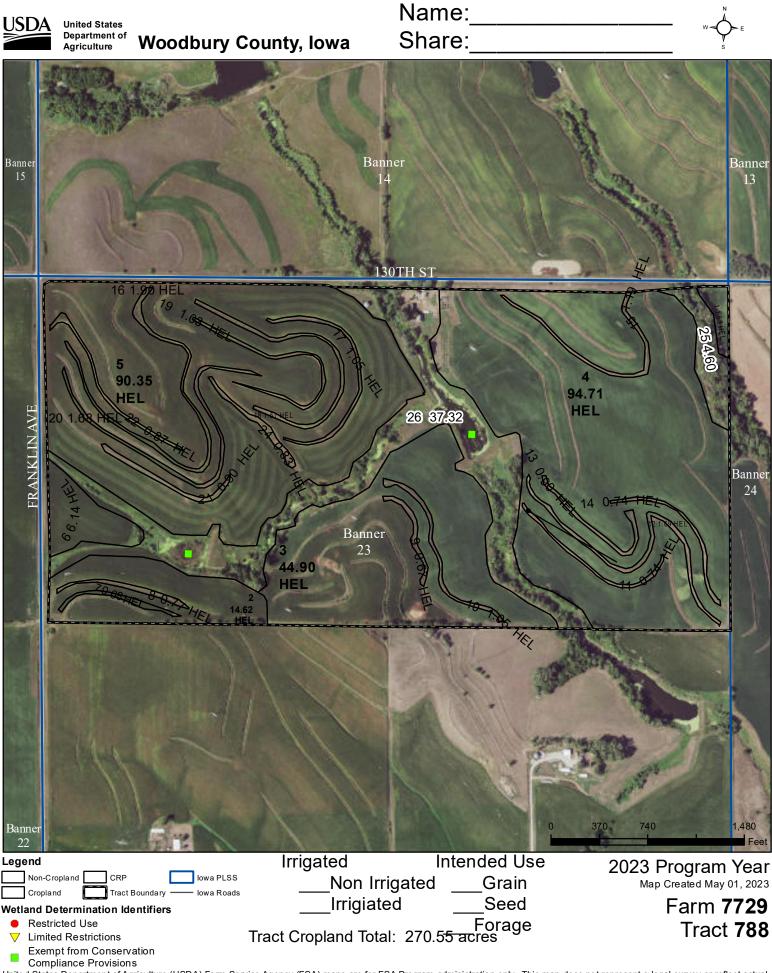

United States Department of Agriculture (USDA) Farm Service Agency (FSA) maps are for FSA Program administration only. This map does not represent a legal survey or reflect actual ownership; rather it depicts the information provided directly from the producer and/or National Agricultural Imagery Program (NAIP) imagery. The producer accepts the data 'as is' and assumes all risks associated with its use. USDA-FSA assumes no responsibility for actual or consequential damage incurred as a result of any user's reliance on this data outside FSA Programs. Wetland identifiers do not represent the size, shape, or specific determination of the area. Refer to your original determination (CPA-026 and attached maps) for exact boundaries and determinations or contact USDA Natural Resources Conservation Service (NRCS).