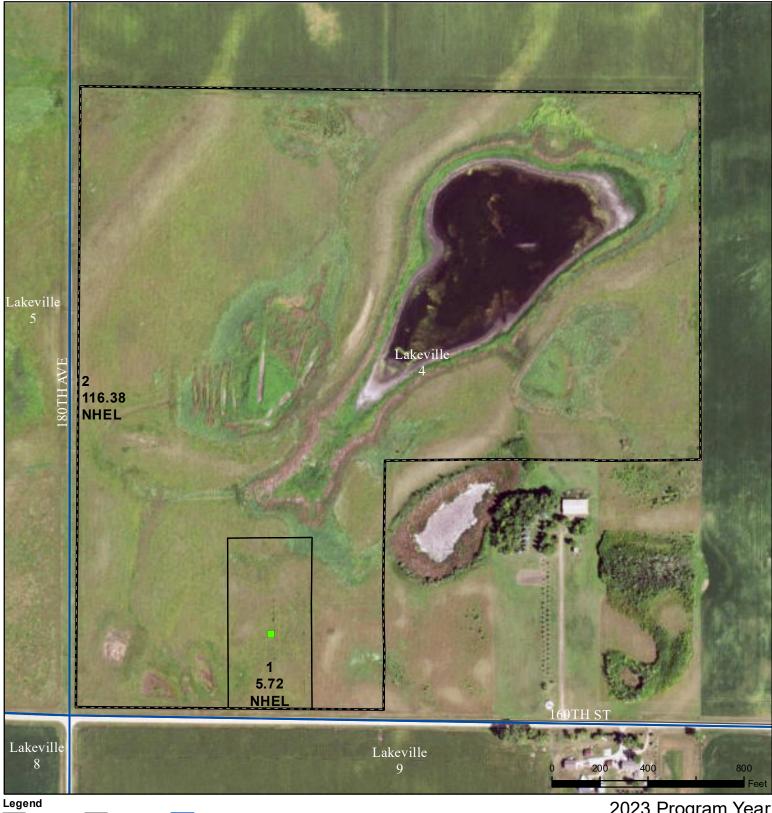

## **Dickinson County, Iowa**

CRP lowa PLSS Non-Cropland Tract Boundary Cropland lowa Roads 2023 Program Year Map Created May 02, 2023

Farm 3839 Tract **3811** 

## Wetland Determination Identifiers

Restricted Use

Limited Restrictions

Tract Cropland Total: 122.10 acres **Exempt from Conservation** Compliance Provisions

United States Department of Agriculture (USDA) Farm Service Agency (FSA) maps are for FSA Program administration only. This map does not represent a legal survey or reflect actual ownership; rather it depicts the information provided directly from the producer and/or National Agricultural Imagery Program (NAIP) imagery. The producer accepts the data 'as is' and assumes all risks associated with its use. USDA-FSA assumes no responsibility for actual or consequential damage incurred as a result of any user's reliance on this data outside FSA Programs. Wetland identifiers do not represent the size, shape, or specific determination of the area. Refer to your original determination (CPA-026 and attached maps) for exact boundaries and determinations or contact USDA Natural Resources Conservation Service (NRCS).