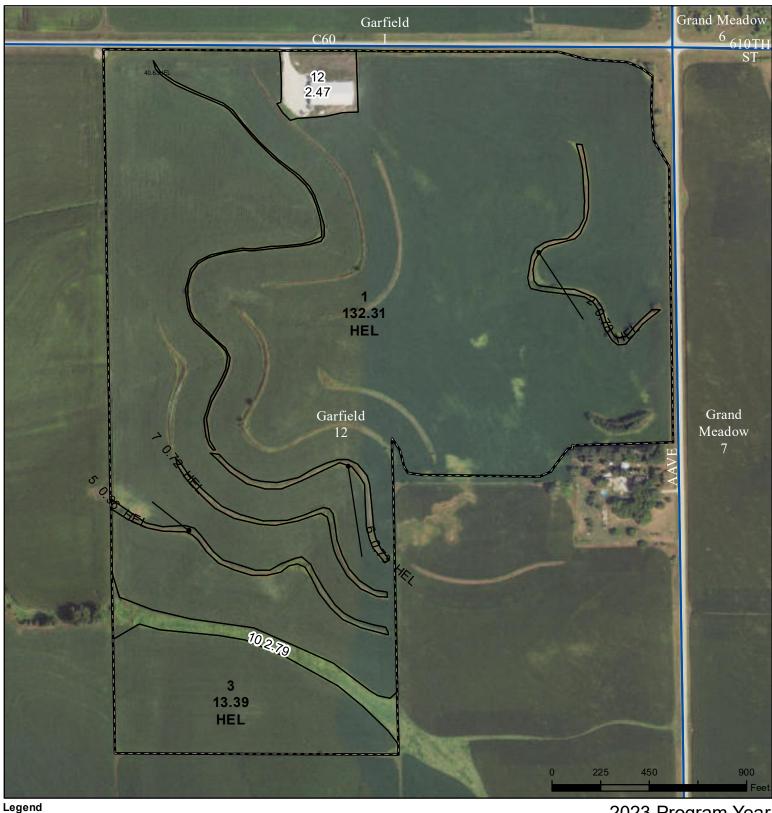

## **Plymouth County, Iowa**

Wetland Determination Identifiers

CRP

Tract Boundary

lowa PLSS

Restricted Use

Non-Cropland

Cropland

Limited Restrictions

Exempt from Conservation Compliance Provisions

Tract Cropland Total: 149.52 acres

2023 Program Year
Map Created May 09, 2023

Farm **6966** Tract **11987** 

United States Department of Agriculture (USDA) Farm Service Agency (FSA) maps are for FSA Program administration only. This map does not represent a legal survey or reflect actual ownership; rather it depicts the information provided directly from the producer and/or National Agricultural Imagery Program (NAIP) imagery. The producer accepts the data 'as is' and assumes all risks associated with its use. USDA-FSA assumes no responsibility for actual or consequential damage incurred as a result of any user's reliance on this data outside FSA Programs. Wetland identifiers do not represent the size, shape, or specific determination of the area. Refer to your original determination (CPA-026 and attached maps) for exact boundaries and determinations or contact USDA Natural Resources Conservation Service (NRCS).