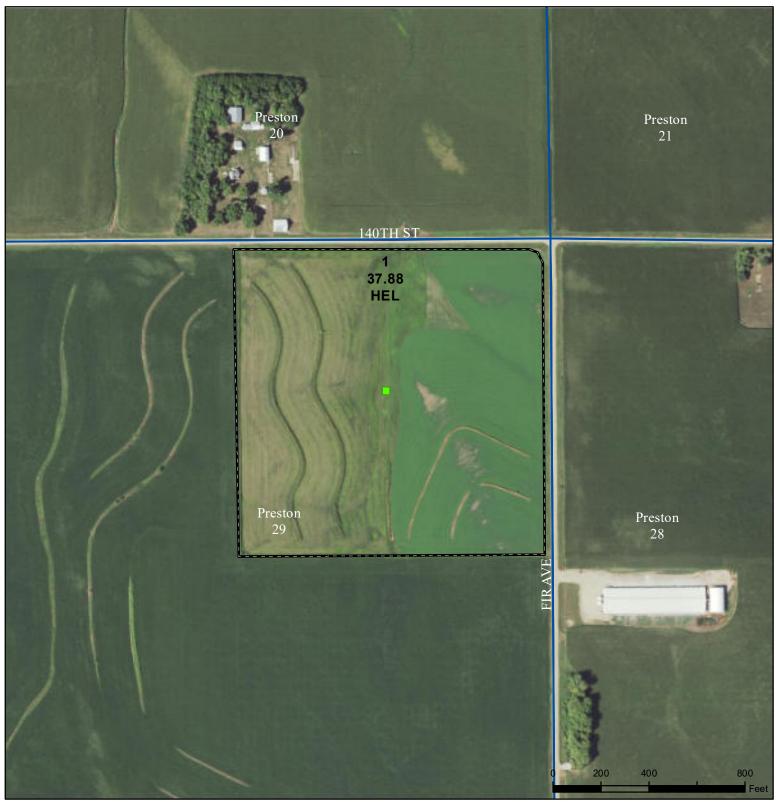

## United States Department of Agriculture Plymouth County, Iowa

## Wetland Determination Identifiers

- Restricted Use
- Limited Restrictions
  Exempt from Conservation
- Compliance Provisions

Tract Cropland Total: 37.88 acres

boundaries and determinations or contact USDA Natural Resources Conservation Service (NRCS).

United States Department of Agriculture (USDA) Farm Service Agency (FSA) maps are for FSA Program administration only. This map does not represent a legal survey or reflect actual ownership; rather it depicts the information provided directly from the producer and/or National Agricultural Imagery Program (NAIP) imagery. The producer accepts the data 'as is' and assumes all risks associated with its use. USDA-FSA assumes no responsibility for actual or consequential damage incurred as a result of any user's reliance on this data outside FSA

2023 Program Year Map Created May 09, 2023

## Farm **2040** Tract **1747**

USDA is an equal opportunity provider, employer, and lender.