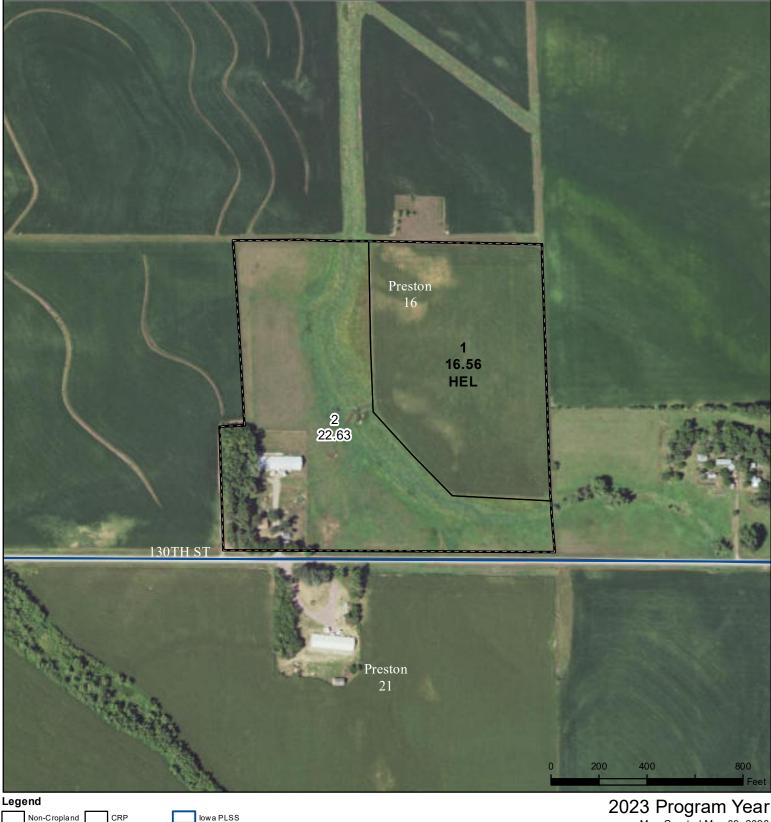

Map Created May 09, 2023

Farm 5845 Tract 9961

Tract Cropland Total: 16.56 acres