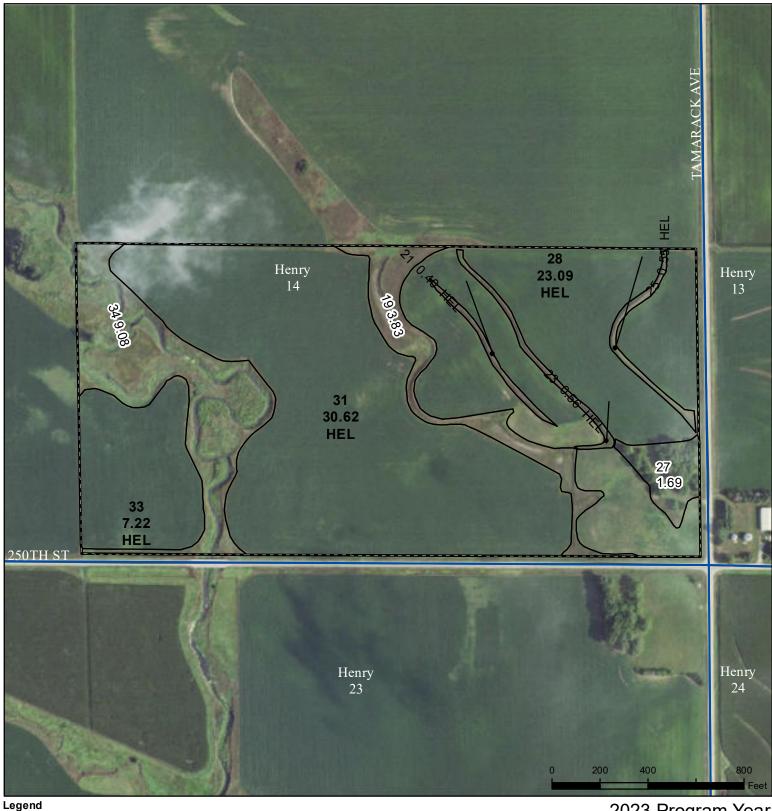

## **Plymouth County, Iowa**

CRP lowa PLSS Non-Cropland Cropland Tract Boundary lowa Roads 2023 Program Year Map Created May 09, 2023

Farm **7809** Tract **3175** 

## Wetland Determination Identifiers

Restricted Use

Limited Restrictions

**Exempt from Conservation** Compliance Provisions

Tract Cropland Total: 62.44 acres

United States Department of Agriculture (USDA) Farm Service Agency (FSA) maps are for FSA Program administration only. This map does not represent a legal survey or reflect actual ownership; rather it depicts the information provided directly from the producer and/or National Agricultural Imagery Program (NAIP) imagery. The producer accepts the data 'as is' and assumes all risks associated with its use. USDA-FSA assumes no responsibility for actual or consequential damage incurred as a result of any user's reliance on this data outside FSA Programs. Wetland identifiers do not represent the size, shape, or specific determination of the area. Refer to your original determination (CPA-026 and attached maps) for exact boundaries and determinations or contact USDA Natural Resources Conservation Service (NRCS).