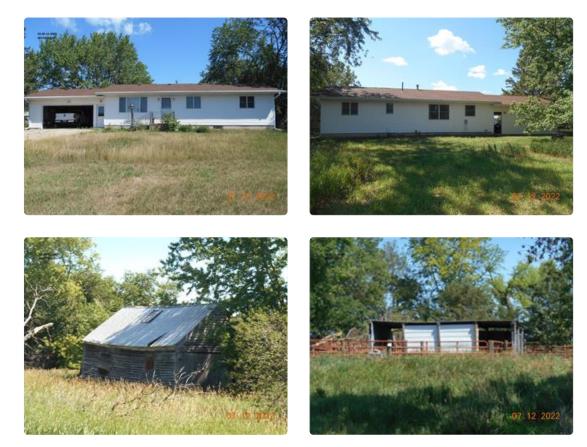

## Comments

5.96A; BLT IN 1890; 1196 SF; 1 STY; SIDING; 9 FIX; COMP SHINGLE; CA; 1244 SF BSMT; 576 SF ATT GARAGE; 48 SF OPS; 3 BDRM; NUM OB'S

# Photos