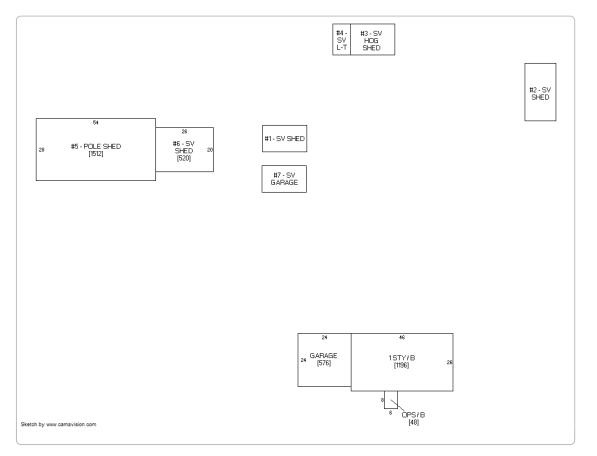

## Comments

5.96A; BLT IN 1890; 1196 SF; 1 STY; SIDING; 9 FIX; COMP SHINGLE; CA; 1244 SF BSMT; 576 SF ATT GARAGE; 48 SF OPS; 3 BDRM; NUM OB'S

# Sketches