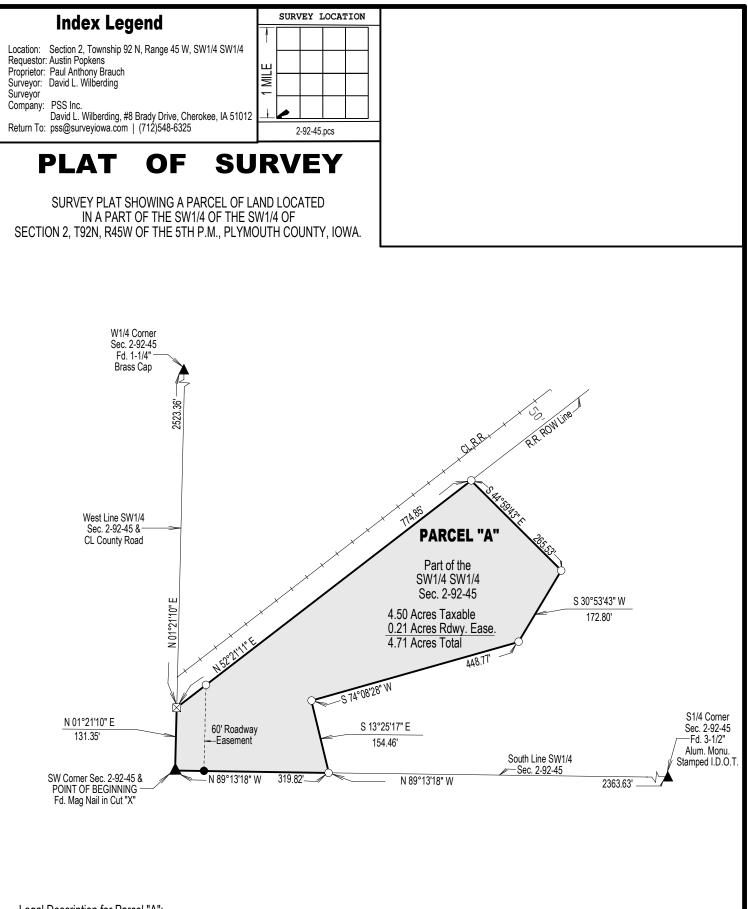

Legal Description for Parcel "A":

A parcel of land described as being a part of the Southwest Quarter of the Southwest Quarter of Section 2, Township 92 North, Range 45 West of the 5th P.M., Plymouth County, Iowa, further described as follows:

BEGINNING at the Southwest corner of the SW1/4 of said Section 2; thence N 01°21'10" E on the West line of the SW1/4 of said Section 2, a distance of 131.35 feet to a point on the Southeasterly Right-of-Way Line of a Railroad; thence N 52°21'11" E on said Right-of-Way Line, a distance of 774.85 feet; thence S 44°59'43" E, a distance of 265.53 feet; thence S 30°53'43" W, a distance of 172.80 feet; thence S 74°08'28" W, a distance of 448.77 feet; thence S 13°25'17" E, a distance of 154.46 feet to a point on the South line of the SW1/4 of said Section 2; thence N 89°13'18" W on said South line, a distance of 319.82 feet to the POINT OF BEGINNING; said described Parcel "A" contains a total of 4.71 Acres, inclusive of a Public Roadway Easement of 0.21 Acres. Said Parcel "A" is also subject to any and all other Easements, be they of Record or not.

For this Survey, the West line of the SW1/4 of said Section 2 is assumed to bear N 01°21'10" E.

| 0 N 200          | <ul> <li>O = Set 1/2" Rebar W/Blue Cap #10315</li> <li>⊠ = Set Cut "X"</li> <li>● = Fd 1/2" Rebar 0.82' South of Section Line</li> </ul>                                    | WIL B<br>CENSO                          | P<br>S<br>S |
|------------------|-----------------------------------------------------------------------------------------------------------------------------------------------------------------------------|-----------------------------------------|-------------|
| SCALE 1" = 200'  | I hereby certify that this land surveying<br>document was prepared and the related<br>survey work was performed by me or under<br>my direct personal supervision and that I |                                         | I<br>N      |
| Date Survey      | am a duly Licensed Land Surveyor under the laws of the State of Iowa.                                                                                                       |                                         | <b>C</b> .  |
| October 2023     | Dariel S. Willerling 10-19-2023                                                                                                                                             | A N N N N N N N N N N N N N N N N N N N | 0 5         |
| () = Recorded As | David L. Wilberding License No. 10315 Date<br>My License renewal date is December 31, 2023<br>Pages or sheets covered by this seal:1                                        | SUR SUR                                 |             |
|                  |                                                                                                                                                                             |                                         |             |