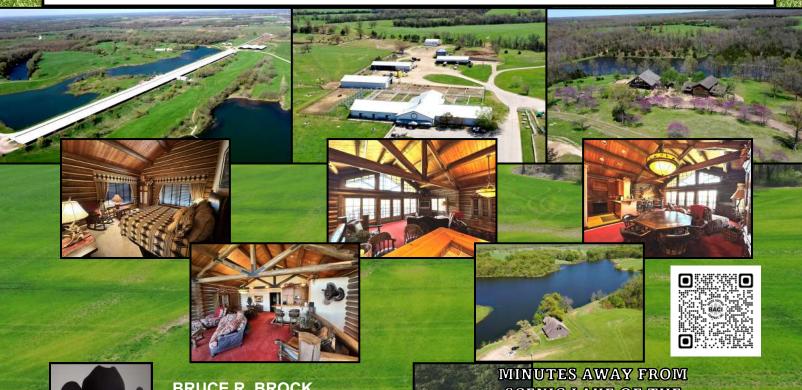

## **MISSOURI'S LARGEST CATTLE RANCH**

## Circle Alanch Chi

TOTALING OVER 18,500 ACRES
OFFERED AS TWO SEPARATE RANCHES

North Ranch - 8,894.90 Acres - 5,000 HD Cattle Facility 1,700 Acres of Cropland South Ranch - 9,665.18 Acres - Premier Show Arena - Custom Built Log Home

## BRUCE R. BROCK

World Champion Auctioneer Real Estate Broker MO License: 2023013353 612-859-3794 - Cell MINUTES AWAY FROM SCENIC LAKE OF THE OZARKS MISSOURI

A RANCH INVESTMENT
WITH UNLIMITED
RECREATIONAL POSSIBILITIES