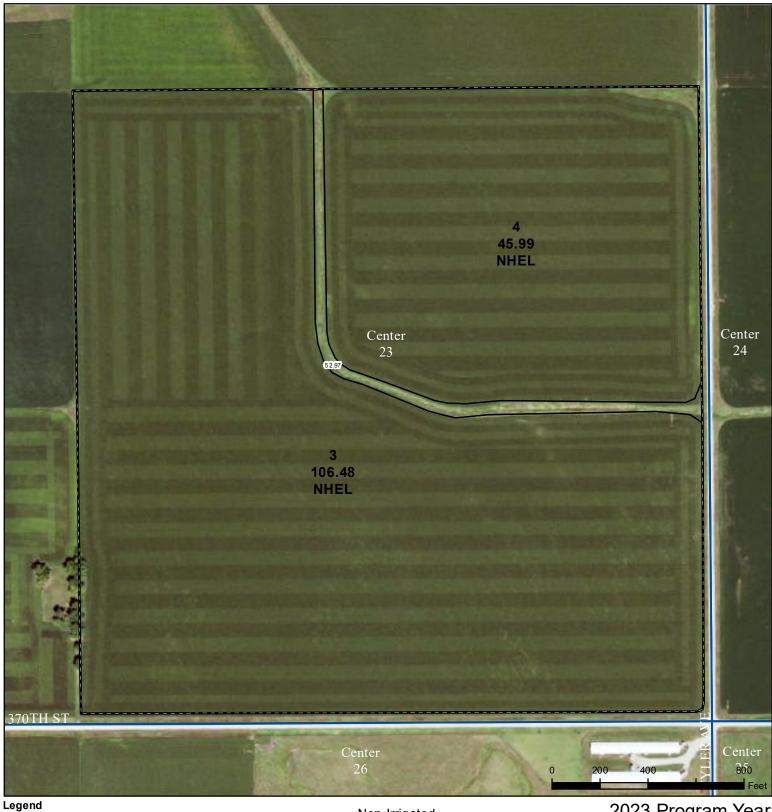

## O'Brien County, Iowa

lowa PLSS Non-Cropland CRP Tract Boundary Iowa Roads Cropland

Non-Irrigated Corn-Yellow-Grain Soybeans-Common-Grain 2023 Program Year Map Created April 27, 2023

> Farm **5513** Tract 1518

Tract Cropland Total: 152.47 acres