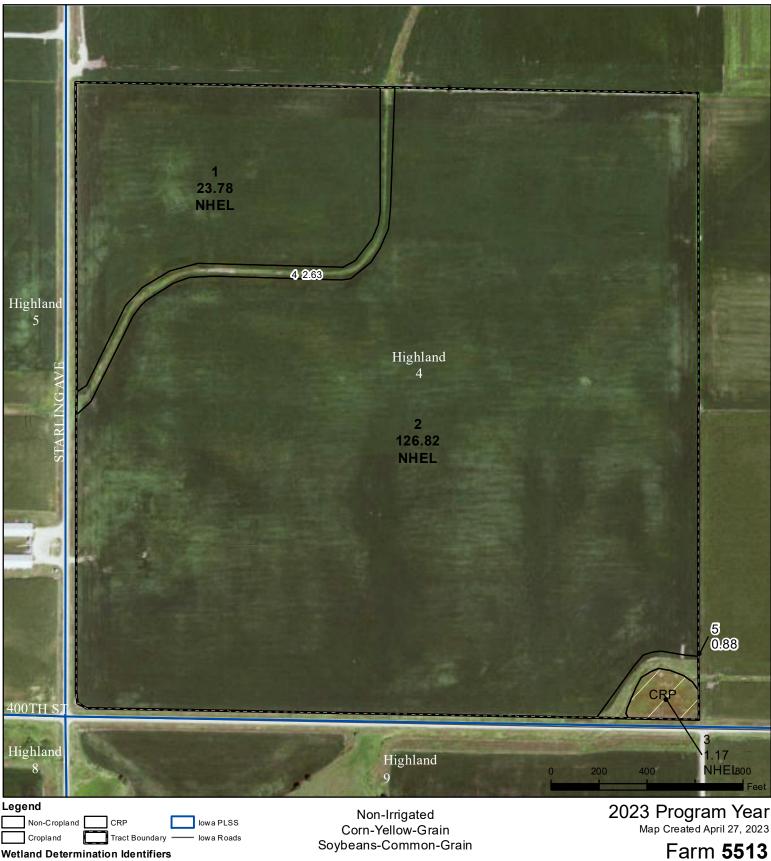

## United States Department of Agriculture **O'Brien County, Iowa**

Restricted Use

- V Limited Restrictions
- Exempt from Conservation

Compliance Provisions

United States Department of Agriculture (USDA) Farm Service Agency (FSA) maps are for FSA Program administration only. This map does not represent a legal survey or reflect actual ownership; rather it depicts the information provided directly from the producer and/or National Agricultural Imagery Program (NAIP) imagery. The producer accepts the data 'as is' and assumes all risks associated with its use. USDA-FSA assumes no responsibility for actual or consequential damage incurred as a result of any user's reliance on this data outside FSA Programs. Wetland identifiers do not represent the size, shape, or specific determination of the area. Refer to your original determination (CPA-026 and attached maps) for exact boundaries and determinations or contact USDA Natural Resources Conservation Service (NRCS).

Tract Cropland Total: 151.77 acres

Tract 2673