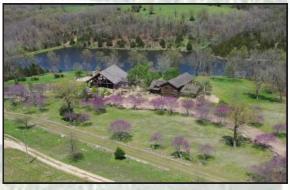

- Located in Miller & Pulaski County, MO
- Consists of 9,665.18 Acres
- Premier 14,000 SqFt. Cattle **Show Arena**
- 720 Acres of Irrigated Hay Ground
- **Custom Built Log Home & Pavilion**
- 3,000 SqFt. Office Headquarters
- 3,066 Spring & Fall **Breeding Stock/Pairs**