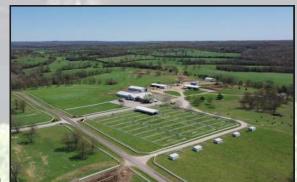

### North Ranch South Ranch

Located in Randolph County, MO

Best of Luck!

- Consists of 8,894.90 Acres
- 5,000 HD Capacity Covered **Concreted Feeding Facility**
- **Missouri Permit Operation** 4,000 HD
- Over 1,700 Acres of Tillable **Cropland**
- Grain Leg & Grain Bin Storage
- **Commodity Shed**
- 1,950 Spring & Fall **Breeding Stock/Pairs**

- Located in Miller & Pulaski County, MO
- Consists of 9,665.18 Acres
- Premier 14,000 SqFt. Cattle **Show Arena**
- 720 Acres of Irrigated Hay Ground
- **Custom Built Log Home & Pavilion**
- 3,000 SqFt. Office Headquarters
- 3,066 Spring & Fall **Breeding Stock/Pairs**