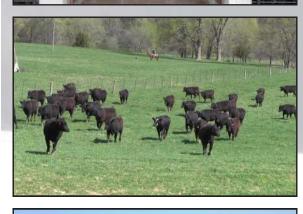

### North Ranch South Ranch

Located in Randolph County, MO

Best of Luck!

- Consists of 8,894.90 Acres
- 5,000 HD Capacity Covered **Concreted Feeding Facility**
- **Missouri Permit Operation** 4,000 HD
- Over 1,700 Acres of Tillable **Cropland**
- Grain Leg & Grain Bin Storage
- **Commodity Shed**
- 1,950 Spring & Fall **Breeding Stock/Pairs**

- Located in Miller & Pulaski County, MO
- Consists of 9,665.18 Acres
- Premier 14,000 SqFt. Cattle **Show Arena**
- 720 Acres of Irrigated Hay Ground
- **Custom Built Log Home & Pavilion**
- 3,000 SqFt. Office Headquarters
- 3,066 Spring & Fall **Breeding Stock/Pairs**