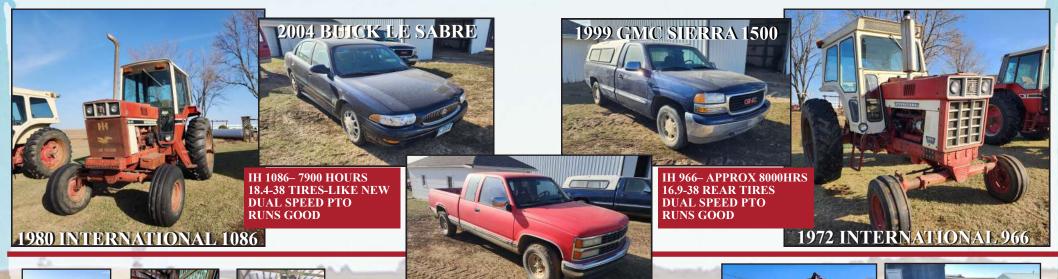

"The Land Marketing Professionals for Over 100 Years" Proudly Presents

# Online Estate Machinery Auction

### **ONLINE BIDDING ONLY**

**Plymouth County Iowa** 

Online Bidding @ BrockAuction.com & Click on Auction Time:com



BIDDING STARTS MAY 3rd, 2023 AT 5:00pm **BIDDING SOFT CLOSES MAY 10th, 2023** 



## FEATURED MACHINERY



**1992 CHEVROLET 1500** 











#### OTHER MACHINERY:

-1981 INTERNATIONAL 475 DISC, 18FT, HYD FOLD WINGS -ROORDA LIVE BOTTOM WAGON / NH GEAR -ROORDA LIVE BOTTOM WAGON / WESTENDORF GEAR -JD ROTARY HOE WITH CART, APPROX 12FT -INTERNATIONAL 510 5 BOTTOM SEMI-MOUNT PLOW -KEWANEE 273 MULCHER/FINISHER, APPROX 15FT -CASE IH 600 SILAGE BLOWER, SHEDDED -INTERNATIONAL 720-830 TWO ROW CHOPPER HEAD -CASE IH 881 FORAGE HARVESTER W / WINDROW HEAD -3PT BALE SPEAR, LOOKS GREAT -FOR-MOST A-25, HEAD GATE ONLY ANTIQUE JD 290 2 ROW PLANTER -BUHLER FARM KING Y960Q 3PT 540 SNOWBLOWER PORTABLE BREAKER PANEL / PLUG-INS 2-30FT ELEVATORS FOR FEEDING / GRAIN OPERATION -KATOLIGHT KLM1-25-540 PTO GENERATOR, VERY NICE! BARGE BOX WITH IH / ENDGATE SEEDER -ELECTRIC HOPPER AUGER FOR TRUCKS WITH MOTOR -PULL TYPE SPR