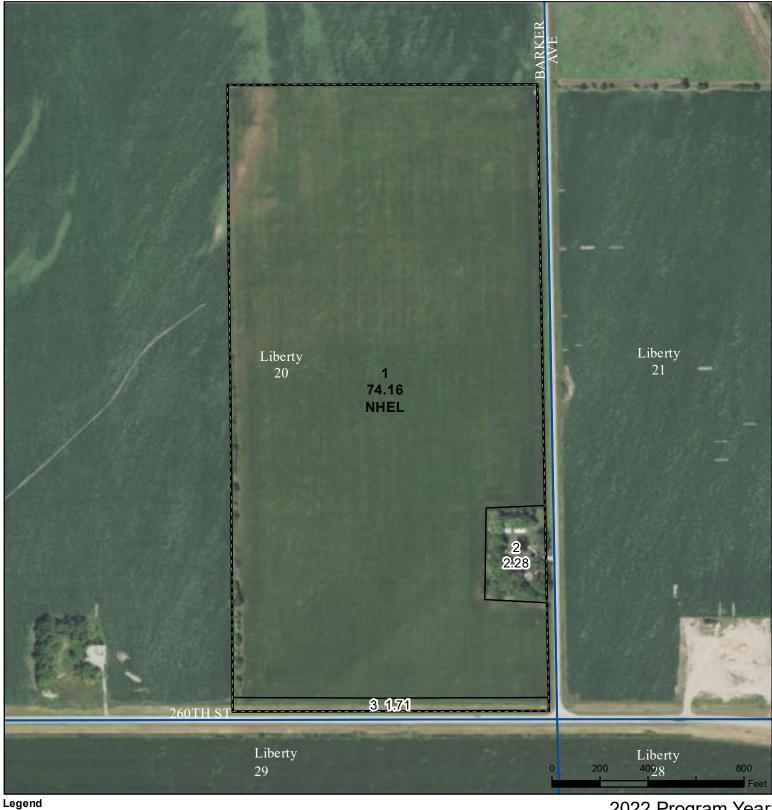

## **Woodbury County, Iowa**

lowa PLSS Non-Cropland CRP Cropland Tract Boundary lowa Roads 2022 Program Year

Map Created February 17, 2022

Farm **9221 Tract 373** 

Tract Cropland Total: 74.16 acres