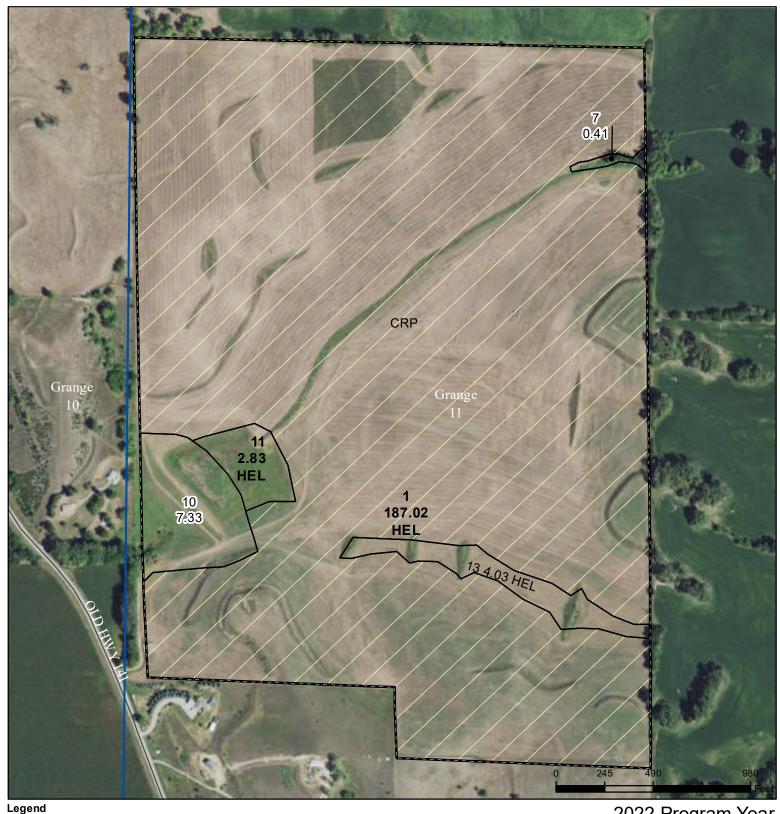

## **Woodbury County, Iowa**

Wetland Determination Identifiers

CRP

Tract Boundary

lowa PLSS lowa Roads

Restricted Use

Non-Cropland

Cropland

Limited Restrictions

Exempt from Conservation

Tract Cropland Total: 193.88 acres

2022 Program Year Map Created February 18, 2022

Farm **8141** Tract **11709** 

Compliance Provisions
United States Department of Agriculture (USDA) Farm Service Agency (FSA) maps are for FSA Program administration only. This map does not represent a legal survey or reflect actual ownership; rather it depicts the information provided directly from the producer and/or National Agricultural Imagery Program (NAIP) imagery. The producer accepts the data 'as is' and assumes all risks associated with its use. USDA-FSA assumes no responsibility for actual or consequential damage incurred as a result of any user's reliance on this data outside FSA Programs. Wetland identifiers do not represent the size, shape, or specific determination of the area. Refer to your original determination (CPA-026 and attached maps) for exact boundaries and determinations or contact USDA Natural Resources Conservation Service (NRCS).