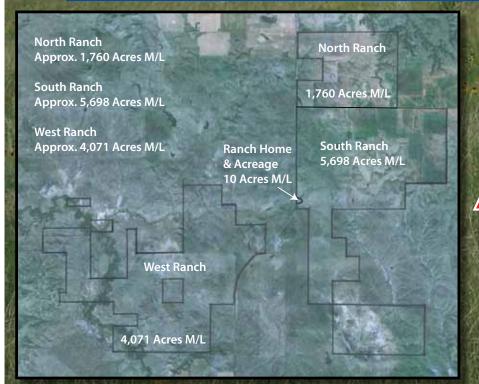

12,028 Agres M/L Approx 11,548 Deeded Agres M/L 480 Agres Leased (Offered in 4 tracts or as a complete ranch)